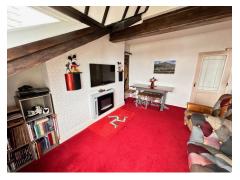

Entrance Hall with Split Level Layout, Cloakroom WC with storage, Lounge/Diner with Amazing Views,

Fitted Kitchen also enjoying Stunning Sea Views.

Large Master Bedroom with Rear Views across Rooftops to the Hills and Snaefell,