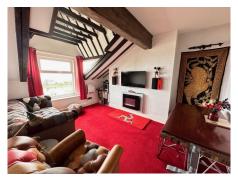

Entrance Hall with Split Level Layout, Cloakroom WC with storage, Lounge/Diner with Amazing Views,

Fitted Kitchen also enjoying Stunning Sea Views.

Large Master Bedroom with Rear Views across Rooftops to the Hills and Snaefell,