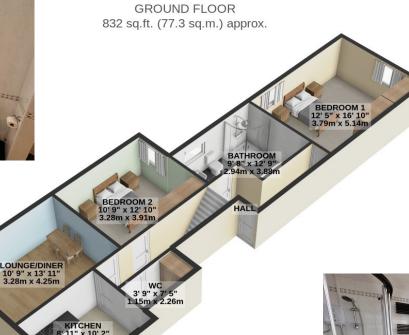

Management Charges: £1000 pa (paid quarterly if preferred) Rates payable: £844 2024/25

TOTAL FLOOR AREA: 832 sq.ft. (77.3 sq.m.) approx.