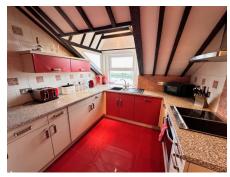

Entrance Hall with Split Level Layout, Cloakroom WC with storage, Lounge/Diner with Amazing Views,

Fitted Kitchen also enjoying Stunning Sea Views.

Large Master Bedroom with Rear Views across Rooftops to the Hills and Snaefell,