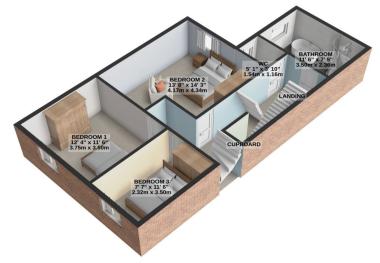

> 1ST FLOOR 669 sq.ft. (62.2 sq.m.) approx.

2ND FLOOR 536 sq.ft. (49.8 sq.m.) approx.

TOTAL FLOOR AREA : 1915 sq.ft. (177.9 sq.m.) approx.

For illustrative purposes only. Decorative finishes, fixtures, fittings and furnishings do not represent the current state of the property. Measurements are approximate. Not to scale. Made with Metropix © 2024