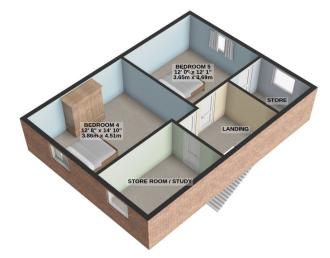

> 1ST FLOOR 669 sq.ft. (62.2 sq.m.) approx.

2ND FLOOR 536 sq.ft. (49.8 sq.m.) approx.

TOTAL FLOOR AREA : 1915 sq.ft. (177.9 sq.m.) approx.

For illustrative purposes only. Decorative finishes, fixtures, fittings and furnishings do not represent the current state of the property. Measurements are approximate. Not to scale. Made with Metropix © 2024