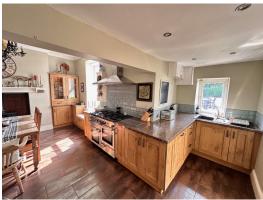

## 7 Summerland, Ramsey, IM8 2EF £465,000

**Accommodation Comprises:-**

Porch, Large Entrance Hall, Cloakroom/WC,

Lounge with Bay Window and Open Fireplace, Dining Room with Period Fireplace, Farmhouse Style Fitted Kitchen with Feature Log Burner,