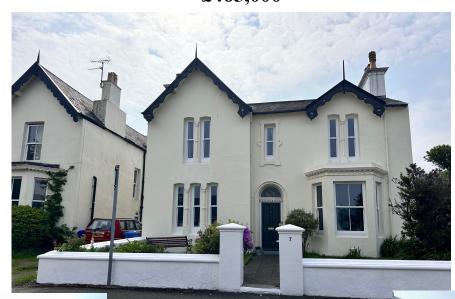

## 7 Summerland, Ramsey, IM8 2EF £465,000

**Accommodation Comprises:-**

Porch, Large Entrance Hall, Cloakroom/WC,

Lounge with Bay Window and Open Fireplace, Dining Room with Period Fireplace, Farmhouse Style Fitted Kitchen with Feature Log Burner,