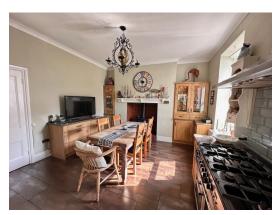

## 7 Summerland, Ramsey, IM8 2EF £465,000

**Accommodation Comprises:-**

Porch, Large Entrance Hall, Cloakroom/WC,

Lounge with Bay Window and Open Fireplace, Dining Room with Period Fireplace, Farmhouse Style Fitted Kitchen with Feature Log Burner,

Rates: please contact the rates office on 685661 Tenure: Freehold

Services: mains drainage and oil fired central heating.

TOTAL FLOOR AREA: 2193 sq.ft. (203.7 sq.m.) approx.

Property Wise Limited, 21 Parliament Street,