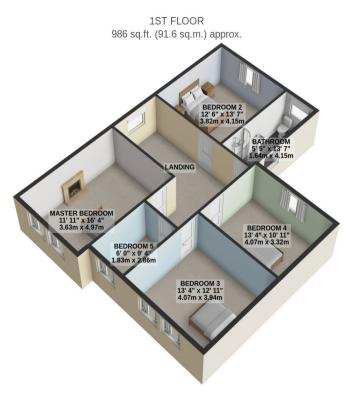

Sitting Room with Double Doors leading to Bright & Airy Sun Room, French Doors to Garden.

Four Spacious Double Bedrooms, One Single Bedroom,

Family Bathroom with Shower and Bath & Underfloor Heating,

Rear Walled Garden with Lawn and Patio Area, Outbuilding Storage,

Rates: please contact the rates office on 685661 Tenure: Freehold

Services: mains drainage and oil fired central heating.

TOTAL FLOOR AREA: 2193 sq.ft. (203.7 sq.m.) approx.

Property Wise Limited, 21 Parliament Street,