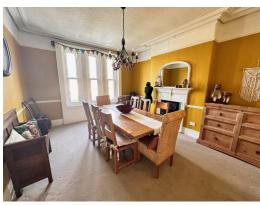

## 7 Summerland, Ramsey, IM8 2EF £465,000

**Accommodation Comprises:-**

Porch, Large Entrance Hall, Cloakroom/WC,

Lounge with Bay Window and Open Fireplace, Dining Room with Period Fireplace, Farmhouse Style Fitted Kitchen with Feature Log Burner,

Rates: please contact the rates office on 685661 Tenure: Freehold

Services: mains drainage and oil fired central heating.

TOTAL FLOOR AREA: 2193 sq.ft. (203.7 sq.m.) approx.

Property Wise Limited, 21 Parliament Street,