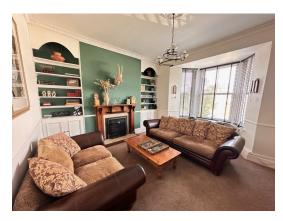

## 7 Summerland, Ramsey, IM8 2EF £465,000

**Accommodation Comprises:-**

Porch, Large Entrance Hall, Cloakroom/WC,

Lounge with Bay Window and Open Fireplace, Dining Room with Period Fireplace, Farmhouse Style Fitted Kitchen with Feature Log Burner,