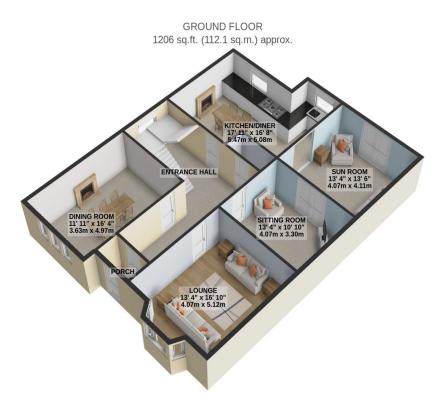

## 7 Summerland, Ramsey, IM8 2EF £465,000

**Accommodation Comprises:-**

Porch, Large Entrance Hall, Cloakroom/WC,

Lounge with Bay Window and Open Fireplace, Dining Room with Period Fireplace, Farmhouse Style Fitted Kitchen with Feature Log Burner,

Sitting Room with Double Doors leading to Bright & Airy Sun Room, French Doors to Garden.

Four Spacious Double Bedrooms, One Single Bedroom,

Family Bathroom with Shower and Bath & Underfloor Heating,

Rear Walled Garden with Lawn and Patio Area, Outbuilding Storage,

Rates: please contact the rates office on 685661 Tenure: Freehold

Services: mains drainage and oil fired central heating.

TOTAL FLOOR AREA: 2193 sq.ft. (203.7 sq.m.) approx.

Property Wise Limited, 21 Parliament Street,