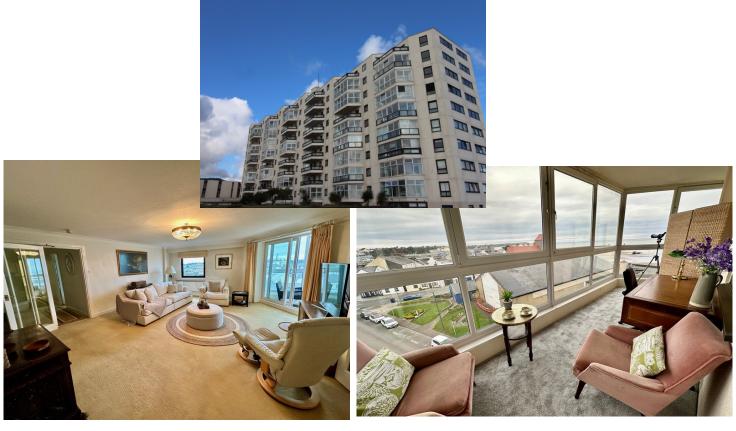

## 502 Kings Court £179,950

A Beautifully Presented Purpose Built Large 2 Bedroom Apartment Sat In A Central Location On Ramsey Seafront With Breathtaking Panoramic Views Over Ramsey Town And Ramsey Bay The Apartment Is Conveniently Located Within A Short Level Walk to All Of Ramsey Town Amenities

**Accommodation Comprises:-**

Secure Door Entry System With Lift Access To All Floors
Light and Spacious Entrance Hall

Extensive Lounge With Stunning Panoramic Views Over Ramsey Town and Bay With Enclosed Balcony Modern Kitchen With Built In Neff Electric Oven, Hobb and Microwave, And All White Goods Separate Storage/Utility Area With Washing Machine

Separate Dining Room/ or Study

Modern Bathroom With Bath

Generous Double Bedroom With Fitted Mirrored Wardrobes
Large Master Bedroom With Fitted Wardrobes And Enclosed Balcony
En-Suite Shower Room With Bidet and Toilet