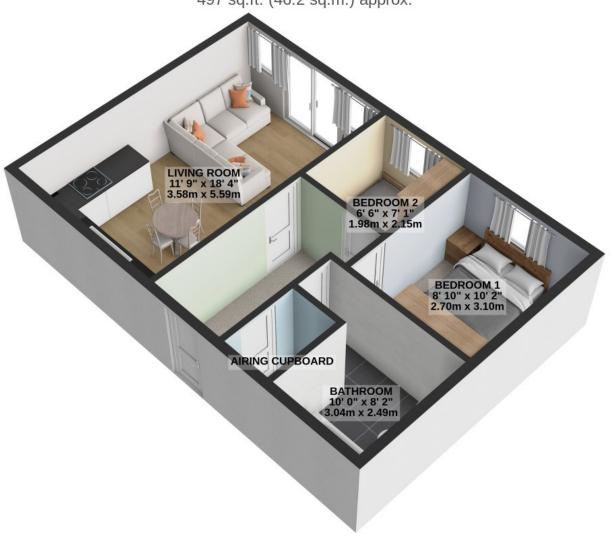

GROUND FLOOR 497 sq.ft. (46.2 sq.m.) approx.

TOTAL FLOOR AREA: 497 sq.ft. (46.2 sq.m.) approx.

For illustrative purposes only. Decorative finishes, fixtures, fittings and furnishings do not represent the current state of the property. Measurements are approximate. Not to scale.

Made with Metropix © 2024

Property Wise Limited, First Floor, St. Georges Chambers, 1 Athol Street, Douglas, Isle of Man, IM1 1LD

Email: Info@propertywise.co.im