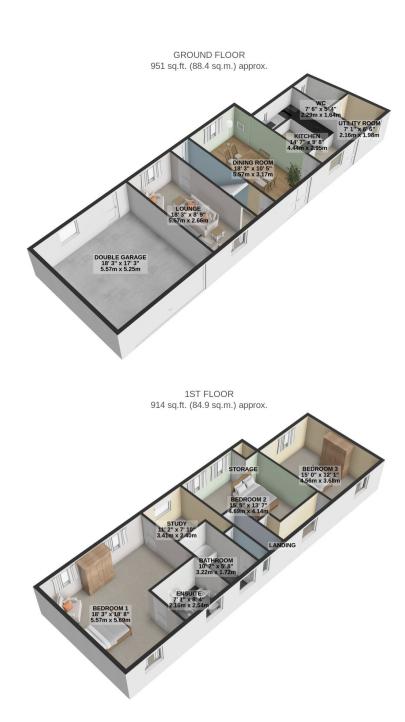

## TOTAL FLOOR AREA : 1865 sq.ft. (173.3 sq.m.) approx.

For illustrative purposes only. Decorative finishes, fixtures, fittings and furnishings do not represent the current state of the property. Measurements are approximate. Not to scale. Made with Metropix © 2024