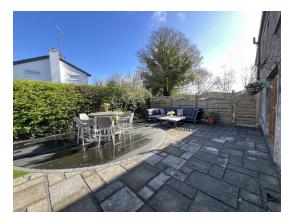

2 Reception Rooms Both With Freestanding Multifuel Burners Set In Stone Fire Place 3 Double Bedrooms, 1 With An En-suite Shower Room, Study, Family Bathroom Bespoke Hand Built Solid Oak Breakfast/Kitchen With Oil Rayburn For Cooking And Heating Utility Room, Downstairs WC UPVC Triple Glazing, Heating -Oil Rayburn Gated Driveway With Parking For Two Vehicles, To The Rear Of The Property There Is Access For A Third Parking Space Beautiful Private Landscaped Gardens With Paved Patio Area And Composite Decking To The Rear There Is A South Facing Paved Patio Area Spacious Loft Access, Double Garage The Property Has Been Extensively Renovated VIEWINGS HIGHLY RECOMMENDED TO APPRECIATE THIS DELGIHTFUL COTTAGE **Directions :** Travelling from Douglas to Ballasalla turn right at the roundabout at the Whitestone Inn Public House then right at the 2nd mini roundabout. Continue up the road and the property can be found on the left hand side.