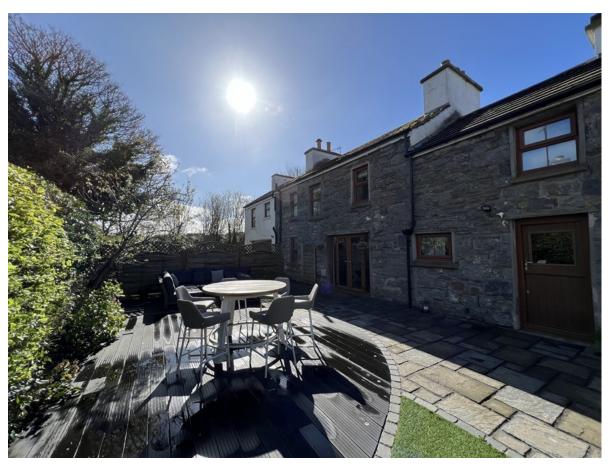

## Pear Tree Cottage Crossag Road, Ballasalla £459,950

Delightful 3 Bed, 2 Bathroom Detached Manx Cottage Situated In A Tranquil Countryside Location Within Close Proximity To Local Amenities And The Airport

2 Reception Rooms Both With Freestanding Multifuel Burners Set In Stone Fire Place 3 Double Bedrooms, 1 With An En-suite Shower Room, Study, Family Bathroom Bespoke Hand Built Solid Oak Breakfast/Kitchen With Oil Rayburn For Cooking And Heating Utility Room, Downstairs WC UPVC Triple Glazing, Heating -Oil Rayburn Gated Driveway With Parking For Two Vehicles, To The Rear Of The Property There Is Access For A Third Parking Space Beautiful Private Landscaped Gardens With Paved Patio Area And Composite Decking To The Rear There Is A South Facing Paved Patio Area Spacious Loft Access, Double Garage The Property Has Been Extensively Renovated VIEWINGS HIGHLY RECOMMENDED TO APPRECIATE THIS DELGIHTFUL COTTAGE **Directions :** Travelling from Douglas to Ballasalla turn right at the roundabout at the Whitestone Inn Public House then right at the 2nd mini roundabout. Continue up the road and the property can be found on the left hand side.