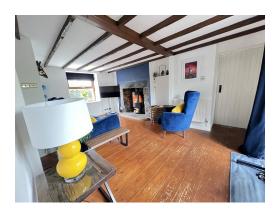

2 Reception Rooms Both With Freestanding Multifuel Burners Set In Stone Fire Place 3 Double Bedrooms, 1 With An En-suite Shower Room, Study, Family Bathroom Bespoke Hand Built Solid Oak Breakfast/Kitchen With Oil Rayburn For Cooking And Heating Utility Room, Downstairs WC UPVC Triple Glazing, Heating -Oil Rayburn Gated Driveway With Parking For Two Vehicles, To The Rear Of The Property There Is Access For A Third Parking Space Beautiful Private Landscaped Gardens With Paved Patio Area And Composite Decking To The Rear There Is A South Facing Paved Patio Area Spacious Loft Access, Double Garage The Property Has Been Extensively Renovated VIEWINGS HIGHLY RECOMMENDED TO APPRECIATE THIS DELGIHTFUL COTTAGE **Directions :** Travelling from Douglas to Ballasalla turn right at the roundabout at the Whitestone Inn Public House then right at the 2nd mini roundabout. Continue up the road and the property can be found on the left hand side.