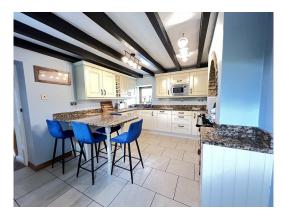

2 Reception Rooms Both With Freestanding Multifuel Burners Set In Stone Fire Place 3 Double Bedrooms, 1 With An En-suite Shower Room, Study, Family Bathroom Bespoke Hand Built Solid Oak Breakfast/Kitchen With Oil Rayburn For Cooking And Heating Utility Room, Downstairs WC UPVC Triple Glazing, Heating -Oil Rayburn Gated Driveway With Parking For Two Vehicles, To The Rear Of The Property There Is Access For A Third Parking Space Beautiful Private Landscaped Gardens With Paved Patio Area And Composite Decking To The Rear There Is A South Facing Paved Patio Area Spacious Loft Access, Double Garage The Property Has Been Extensively Renovated VIEWINGS HIGHLY RECOMMENDED TO APPRECIATE THIS DELGIHTFUL COTTAGE **Directions :** Travelling from Douglas to Ballasalla turn right at the roundabout at the Whitestone Inn Public House then right at the 2nd mini roundabout. Continue up the road and the property can be found on the left hand side.