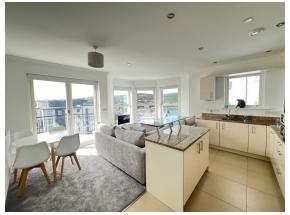

## Apartment 7 Imperial Lodge, Ocean Castle Drive Port Erin £289,950

Modern Purpose Built Two Bedroom Third Floor Apartment With Stunning Sea & Hill Views Over Port Erin Bay

Within Walking Distance of All Local Amenities, Restaurants, Coastal Walks A 2 Minute Walk And You Are On Port Erin Beach Only A 10 Minute Drive To Ronaldsway Airport Entrance Hall with Large Storage Cupboard/Utility Housing Washer/Dryer Open Plan Lounge/Kitchen With Large Bay Window and Doors onto Balcony Master Bedroom with Modern En-suite Shower Room and Access onto the Balcony With Stunning Sea Views Second Double Bedroom, Separate Bathroom Gas Fired Central Heating 1 Allocated Parking Space Lift Access To All Floors , Audio & Video Entrance Phone Tenure Remainder of a 999 Leashold- Management Fees For 2024 £848.13 Per Quarter \*\*No Onward Chain\*\* **Directions :** Travelling through Port Erin and continue onto the Promenade heading towards Bradda. Turn right just prior to Imperial Heights into Ocean Castle Drive where the property is situated on the left hand side.