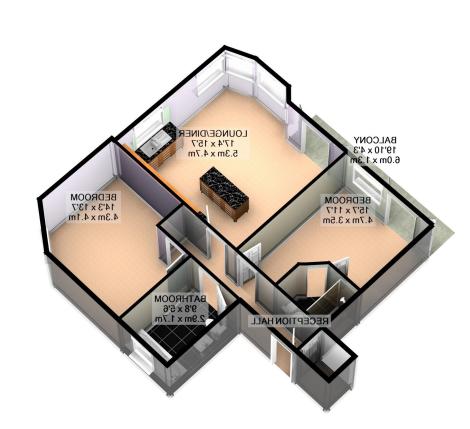

TOTAL APPROX. FLOOR AREA 783 SQ.FT. (72.7 SQ.M.)

For illustrative purposes only. Decorative finishes, fixtures, fittings and furnishings do not represent the current state of the property. Measurements are approximate. Not to scale Made with Metropix @2018