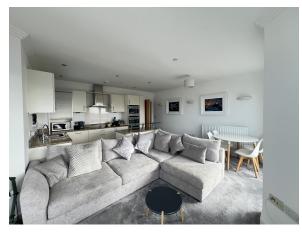

## Apartment 7 Imperial Lodge, Ocean Castle Drive Port Erin £289,950

Modern Purpose Built Two Bedroom Third Floor Apartment With Stunning Sea & Hill Views Over Port Erin Bay

Within Walking Distance of All Local Amenities, Restaurants, Coastal Walks A 2 Minute Walk And You Are On Port Erin Beach Only A 10 Minute Drive To Ronaldsway Airport Entrance Hall with Large Storage Cupboard/Utility Housing Washer/Dryer Open Plan Lounge/Kitchen With Large Bay Window and Doors onto Balcony Master Bedroom with Modern En-suite Shower Room and Access onto the Balcony With Stunning Sea Views Second Double Bedroom, Separate Bathroom Gas Fired Central Heating 1 Allocated Parking Space Lift Access To All Floors , Audio & Video Entrance Phone Tenure Remainder of a 999 Leashold- Management Fees For 2024 £848.13 Per Quarter \*\*No Onward Chain\*\* **Directions :** Travelling through Port Erin and continue onto the Promenade heading towards Bradda. Turn right just prior to Imperial Heights into Ocean Castle Drive where the property is situated on the left hand side.