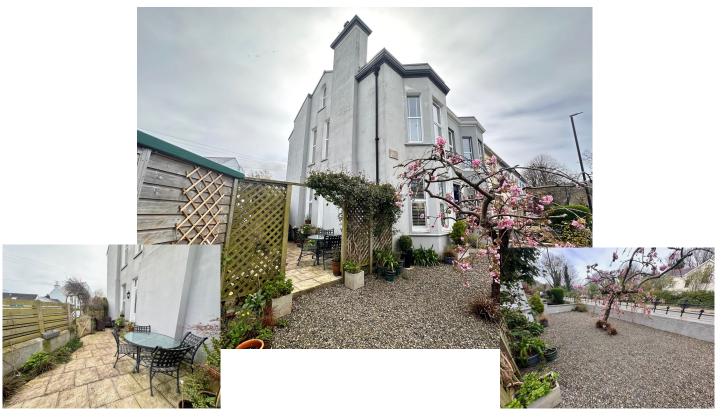

"Eaton Lodge" Fairfield Avenue Ramsey, IM8 2LS £345,000

Beautifully Presented Victorian Townhouse, Recently Renovated and Finished to a High Standard,

Situated in the Heart of Ramsey Town Centre, Walking Distance to Schools and all Amenities.

Front and Side Gardens, Small Hardstanding for Motor bikes & Bicycles etc.

Accommodation Comprises:-

Set over Three Floors:

Ground Floor: Entrance Porch with Coat Storage,

Spacious Lounge with Large Bay Window and Side Door to Patio & Garden, Contemporary Style Kitchen with wall and Base Units, Breakfast Bar and all modern Appliances, Cloakroom/WC

First Floor: Landing, Master Bedroom with Large Bay Window and Fitted Wardrobes, Family Bathroom and Additional Double Bedroom.

Second Floor: Landing & Generous Size Attic Bedroom Room.

Gravelled Front Garden for Low Maintenance and Side Patio Ideal for Entertaining, Hardstanding for Motobike or Bicycles & outside Storage.