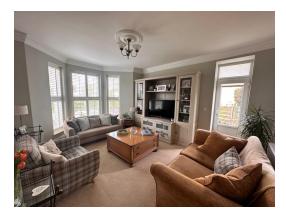

Front and Side Gardens, Small Hardstanding for Motor bikes & Bicycles etc.

Accommodation Comprises:-

Set over Three Floors:

Ground Floor: Entrance Porch with Coat Storage,

Spacious Lounge with Large Bay Window and Side Door to Patio & Garden, Contemporary Style Kitchen with wall and Base Units, Breakfast Bar and all modern Appliances, Cloakroom/WC