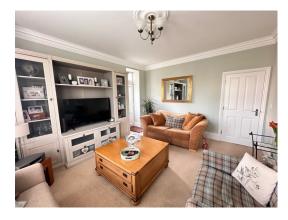

Front and Side Gardens, Small Hardstanding for Motor bikes & Bicycles etc.

Accommodation Comprises:-

Set over Three Floors:

Ground Floor: Entrance Porch with Coat Storage,

Spacious Lounge with Large Bay Window and Side Door to Patio & Garden, Contemporary Style Kitchen with wall and Base Units, Breakfast Bar and all modern Appliances, Cloakroom/WC