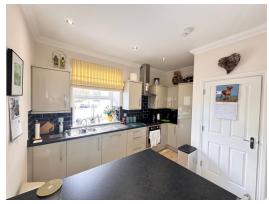

Front and Side Gardens, Small Hardstanding for Motor bikes & Bicycles etc.

Accommodation Comprises:-

Set over Three Floors:

Ground Floor: Entrance Porch with Coat Storage,

Spacious Lounge with Large Bay Window and Side Door to Patio & Garden, Contemporary Style Kitchen with wall and Base Units, Breakfast Bar and all modern Appliances, Cloakroom/WC