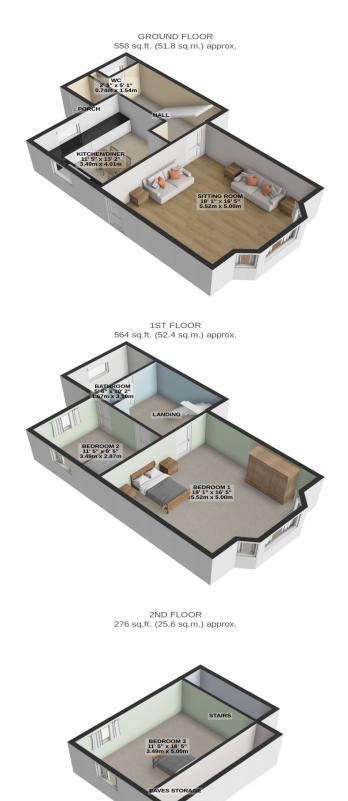

Front and Side Gardens, Small Hardstanding for Motor bikes & Bicycles etc.

Accommodation Comprises:-

Set over Three Floors:

Ground Floor: Entrance Porch with Coat Storage,

Spacious Lounge with Large Bay Window and Side Door to Patio & Garden, Contemporary Style Kitchen with wall and Base Units, Breakfast Bar and all modern Appliances, Cloakroom/WC

First Floor: Landing, Master Bedroom with Large Bay Window and Fitted Wardrobes, Family Bathroom and Additional Double Bedroom.

Second Floor: Landing & Generous Size Attic Bedroom Room.

Gravelled Front Garden for Low Maintenance and Side Patio Ideal for Entertaining, Hardstanding for Motobike or Bicycles & outside Storage.

TOTAL FLOOR AREA : 1397 sq.ft. (129.8 sq.m.) approx.