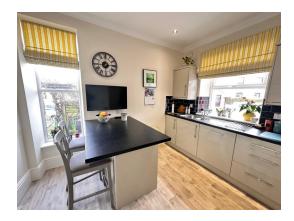

Front and Side Gardens, Small Hardstanding for Motor bikes & Bicycles etc.

Accommodation Comprises:-

Set over Three Floors:

Ground Floor: Entrance Porch with Coat Storage,

Spacious Lounge with Large Bay Window and Side Door to Patio & Garden, Contemporary Style Kitchen with wall and Base Units, Breakfast Bar and all modern Appliances, Cloakroom/WC