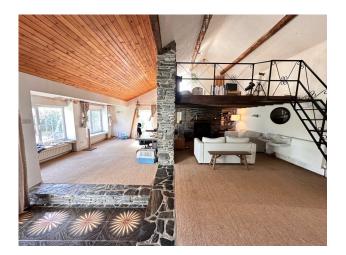

## Accommodation Comprises:-

(The properties are in need of some Renovation)

White House: Porch, Office, Utility Room, & Gym,

Farmhouse Kitchen/ Diner with Range Cooker,

Dining Room Leading to Large Living Room with Mezzanine floor, Log Burner and