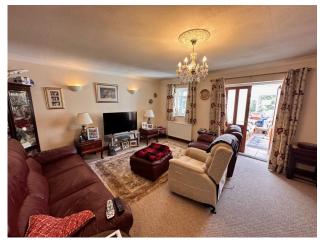

## Accommodation Comprises:-

(The properties are in need of some Renovation)

White House: Porch, Office, Utility Room, & Gym,

Farmhouse Kitchen/ Diner with Range Cooker,

Dining Room Leading to Large Living Room with Mezzanine floor, Log Burner and

Double Doors to Rear Garden,

Three Double Bedrooms (Master en-suite), Family Bathroom,

Stone Bungalow: Entrance Hall, Spacious Lounge, Fitted Kitchen,

Sitting Room Leading to Conservatory,

Three Bedrooms, Family Bathroom.