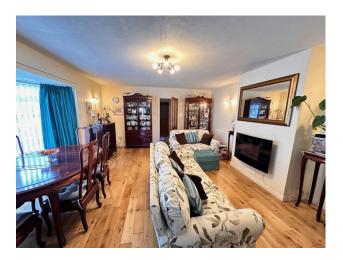

## Accommodation Comprises:-

(The properties are in need of some Renovation)

White House: Porch, Office, Utility Room, & Gym,

Farmhouse Kitchen/ Diner with Range Cooker,

Dining Room Leading to Large Living Room with Mezzanine floor, Log Burner and

Double Doors to Rear Garden,

Three Double Bedrooms (Master en-suite), Family Bathroom,

Stone Bungalow: Entrance Hall, Spacious Lounge, Fitted Kitchen,

Sitting Room Leading to Conservatory,

Three Bedrooms, Family Bathroom.