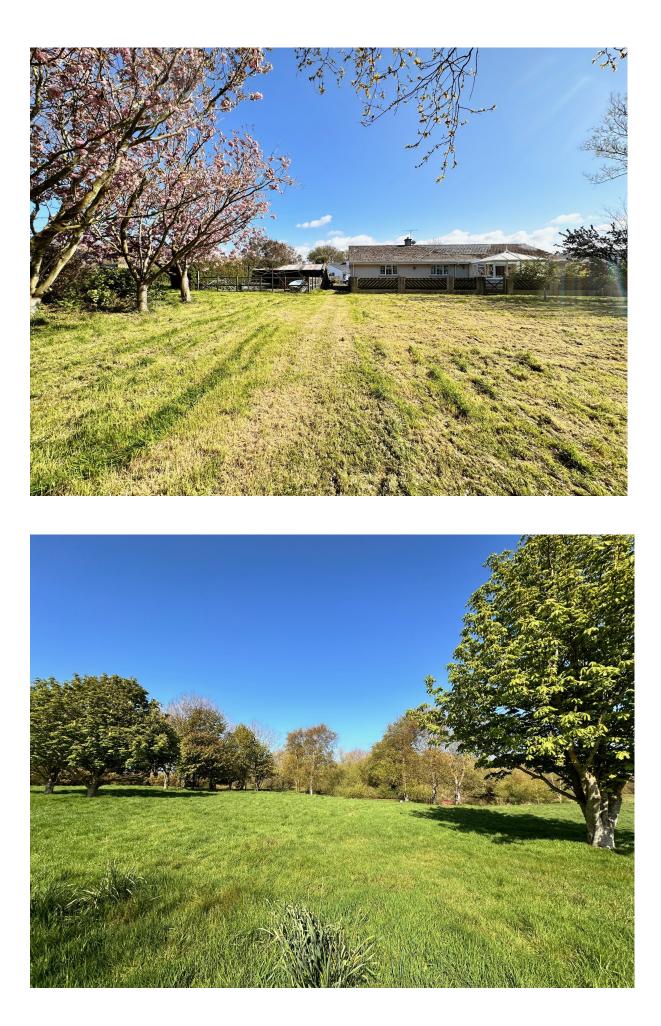

## IM7 3AE

Incredible Opportunity to Purchase an Amazing 18 Acres of Equestrian Land with Two Properties in the Sought after area of Sulby.

Dutch Barn, Stable Block with Tack Room, Menage, Tennis Court,

small Lake with Island all nestled in a Stunning Country Location.

Garage & Store, Large Shed with Hardstanding.

Parking for Several Vehicles.

"This Property is Ideal for Two Generation Living"

**Directions:** Travelling from Parliament Square Ramsey towards Sulby continue on Lezayre Road past the Ginger Hall Pub and primary school, turn right at the Sulby Glen Pub onto Clenagh Road, continue straight ahead past the market garden and you will see sign for Ballamoar Beg on your left hand side.