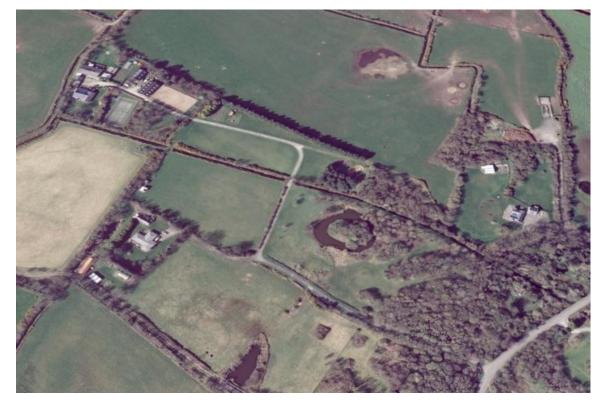

## IM7 3AE

Incredible Opportunity to Purchase an Amazing 18 Acres of Equestrian Land with Two Properties in the Sought after area of Sulby.

Dutch Barn, Stable Block with Tack Room, Menage, Tennis Court,

small Lake with Island all nestled in a Stunning Country Location.

Garage & Store, Large Shed with Hardstanding.

Parking for Several Vehicles.

"This Property is Ideal for Two Generation Living"

**Directions:** Travelling from Parliament Square Ramsey towards Sulby continue on Lezayre Road past the Ginger Hall Pub and primary school, turn right at the Sulby Glen Pub onto Clenagh Road, continue straight ahead past the market garden and you will see sign for Ballamoar Beg on your left hand side.