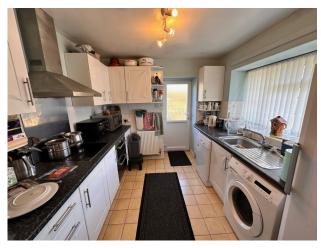

## Accommodation Comprises:-

(The properties are in need of some Renovation)

White House: Porch, Office, Utility Room, & Gym,

Farmhouse Kitchen/ Diner with Range Cooker,

Dining Room Leading to Large Living Room with Mezzanine floor, Log Burner and

Double Doors to Rear Garden,

Three Double Bedrooms (Master en-suite), Family Bathroom,

Stone Bungalow: Entrance Hall, Spacious Lounge, Fitted Kitchen,

Sitting Room Leading to Conservatory,

Three Bedrooms, Family Bathroom.