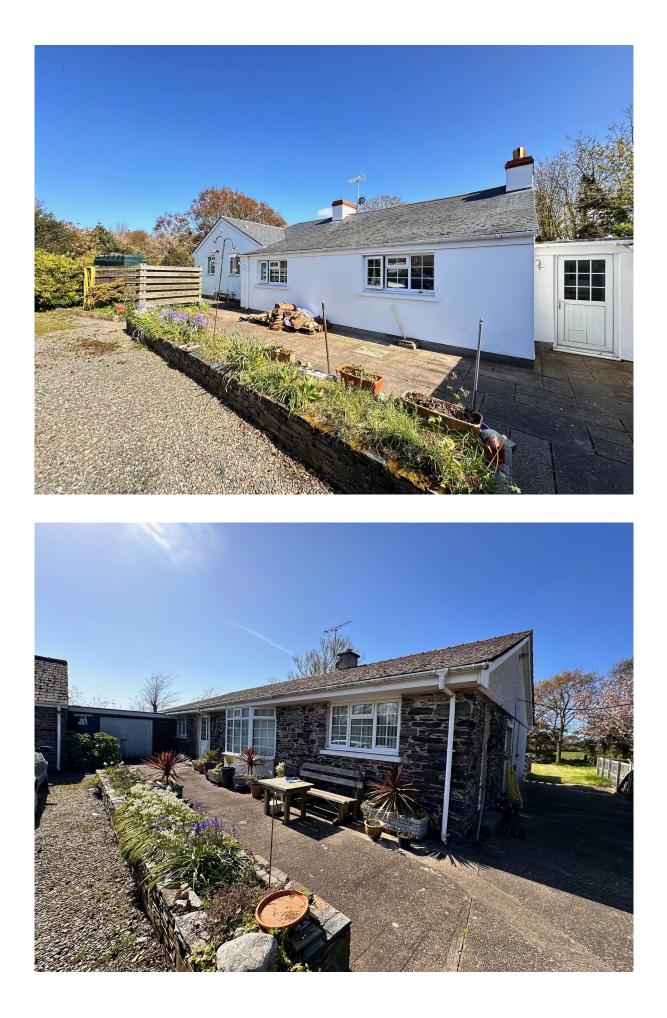

## Accommodation Comprises:-

(The properties are in need of some Renovation)

White House: Porch, Office, Utility Room, & Gym,

Farmhouse Kitchen/ Diner with Range Cooker,

Dining Room Leading to Large Living Room with Mezzanine floor, Log Burner and

Double Doors to Rear Garden,

Three Double Bedrooms (Master en-suite), Family Bathroom,

Stone Bungalow: Entrance Hall, Spacious Lounge, Fitted Kitchen,

Sitting Room Leading to Conservatory,

Three Bedrooms, Family Bathroom.