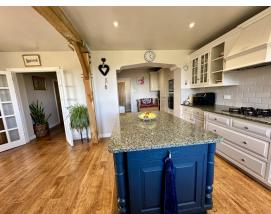

## Immaculately Presented Split Level 4 Bedroom Detached Family House With Distant Sea Views Sat In The Heart Of Glen Mona, Just A 5 Minute Drive To Both Laxey Or Ramsey

**Accommodation Comprises:** 

Good Sized Lounge, Light And Airy Open Plan Kitchen/Dining Room
Utility Room Leading To The Side Of The House
Beautiful Good Sized Sun Room

Three Double Bedrooms and Modern Family Bathroom Spacious Master Bedroom With Large En-Suite and Walk In Dressing Room Workshop With Electrics, Cellar/Storage As Well As Attic Storage

Decked Area Ideal For BBQ And Family Entertaining

Garage And Off Road Parking For 5/6 Cars

Generous Garden Laid To Lawn With Decorative Mature Borders And Hedging
Oil Fired Central Heating

Directions: Travel from Ramsey on the Coast Road. When you reach Glen Mona carry on past the Dhoon School and turn right up the lane just before the Glen Mona Hotel. The Property can be found on your right hand side.

GROUND FLOOR 1646 sq.ft. (152.9 sq.m.) approx.

For illustrative purposes only. Decorative finishes, fixtures, fittings and furnishings do not represent the current state of the property. Measurements are approximate. Not to scale.