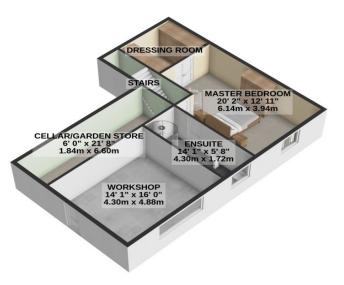

## Immaculately Presented Split Level 4 Bedroom Detached Family House With Distant Sea Views Sat In The Heart Of Glen Mona, Just A 5 Minute Drive To Both Laxey Or Ramsey

**Accommodation Comprises:** 

Good Sized Lounge, Light And Airy Open Plan Kitchen/Dining Room
Utility Room Leading To The Side Of The House
Beautiful Good Sized Sun Room