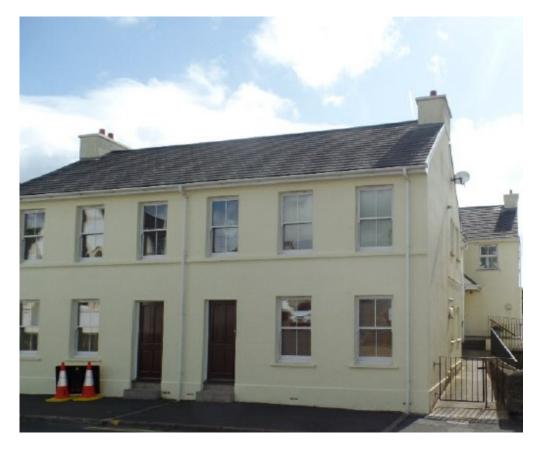

## Apt 8, 56 Main Road, Onchan, IM3 1AL

## Asking Price £210,000

Well presented Purpose Built Apartment Rear Facing (towards Church Yard thus Quiet Peaceful Apartment) Situated in a Convenient Residential Location Close to Schools, Shops and Amenities Open Plan Lounge and Dining Room Fitted Kitchen (recently suppled with new gas boiler and integrated washer dryer) 2 Bedrooms Family Bathroom UPVC Double Glazed Gas Fired Central Heating System Secure Underground Parking Viewings Highly Recommended

**Directions:** Travelling along Douglas Promenade proceed up Summer Hill until reaching the top then turn right at mini roundabout heading towards Onchan Village and onto Main Road. Continue though 2 sets of traffic lights where the property can be located on the Right hand side (opposite Nursery Avenue)