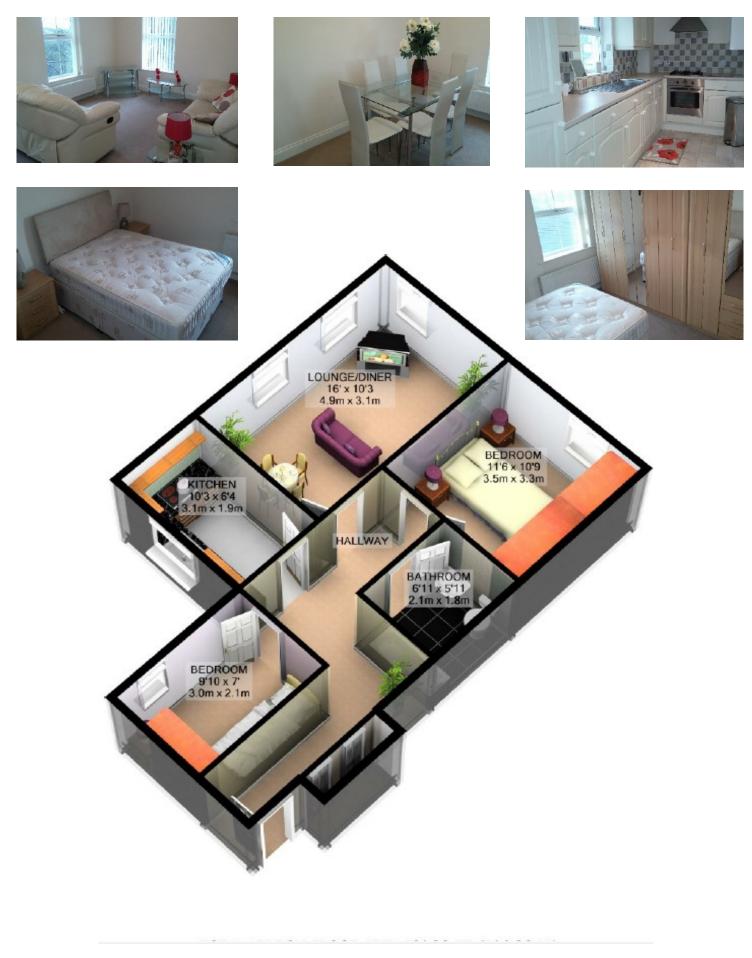

## Asking Price £210,000

Well presented Purpose Built Apartment Rear Facing (towards Church Yard thus Quiet Peaceful Apartment) Situated in a Convenient Residential Location Close to Schools, Shops and Amenities Open Plan Lounge and Dining Room Fitted Kitchen (recently suppled with new gas boiler and integrated washer dryer) 2 Bedrooms Family Bathroom UPVC Double Glazed Gas Fired Central Heating System Secure Underground Parking Viewings Highly Recommended