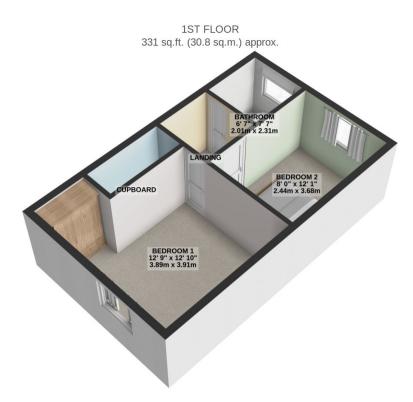

## Entrance Hall

Good Sized Lounge With Understairs Storage and Double Doors Through To
A Spacious Modern Kitchen/Diner With Built In Electric Oven, and Gas Hob
Double Doors Lead Out To An Enclosed Rear Garden That Boasts A Patio Area As Well As Grass
And A Large Well Insulated Built Shed. The Garden Has Double Gates Leading to
2 Numbered And Allocated Off Road Parking Spaces
2 Good Sized Double Bedrooms One With Fitted Wardrobes

Modern Batthroom

Attic Space

Gas Central Heating
Front Garden And Walkway To Front Door
uPVC Throughout

Directions: Travelling from Parliament Square travel out of Ramsey on the Lezayre Road. Just past the school on your right turn right into Gardners Lane. At The bottom Roundabout turn left into Auldyn Walk. Follow the road round to the left and then continue round and number 38 can be found on your right hand side.

Rates: Please contact the Isle of Man Rates Office on 685661 for Current Rates

TOTAL FLOOR AREA: 662 sq.ft. (61.5 sq.m.) approx.

For illustrative purposes only. Decorative finishes, fixtures, fittings and furnishings do not represent the current state of the property. Measurements are approximate. Not to scale.