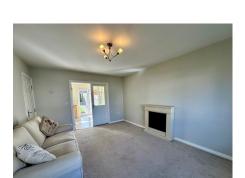

## Entrance Hall

Good Sized Lounge With Understairs Storage and Double Doors Through To
A Spacious Modern Kitchen/Diner With Built In Electric Oven, and Gas Hob
Double Doors Lead Out To An Enclosed Rear Garden That Boasts A Patio Area As Well As Grass
And A Large Well Insulated Built Shed. The Garden Has Double Gates Leading to
2 Numbered And Allocated Off Road Parking Spaces
2 Good Sized Double Bedrooms One With Fitted Wardrobes