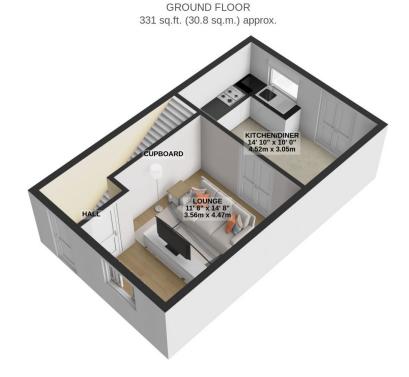

## Entrance Hall

Good Sized Lounge With Understairs Storage and Double Doors Through To
A Spacious Modern Kitchen/Diner With Built In Electric Oven, and Gas Hob
Double Doors Lead Out To An Enclosed Rear Garden That Boasts A Patio Area As Well As Grass
And A Large Well Insulated Built Shed. The Garden Has Double Gates Leading to
2 Numbered And Allocated Off Road Parking Spaces
2 Good Sized Double Bedrooms One With Fitted Wardrobes

Rates: Please contact the Isle of Man Rates Office on 685661 for Current Rates

TOTAL FLOOR AREA: 662 sq.ft. (61.5 sq.m.) approx.

For illustrative purposes only. Decorative finishes, fixtures, fittings and furnishings do not represent the current state of the property. Measurements are approximate. Not to scale.