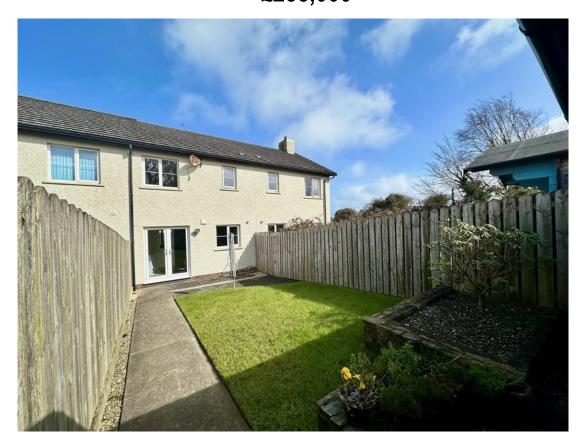

## 38 Auldyn Walk £255,000

Immaculately Presented Modern 2 Bedroom Mid Terrace House In A Lovely
Cul De Sac Location of Auldyn Walk Just A Short Walk To Ramsey Town Centre And All Of
Ramseys Schools And Amenities

## Entrance Hall

Good Sized Lounge With Understairs Storage and Double Doors Through To
A Spacious Modern Kitchen/Diner With Built In Electric Oven, and Gas Hob
Double Doors Lead Out To An Enclosed Rear Garden That Boasts A Patio Area As Well As Grass
And A Large Well Insulated Built Shed. The Garden Has Double Gates Leading to
2 Numbered And Allocated Off Road Parking Spaces
2 Good Sized Double Bedrooms One With Fitted Wardrobes