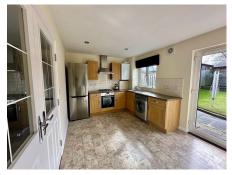

## Entrance Hall

Good Sized Lounge With Understairs Storage and Double Doors Through To
A Spacious Modern Kitchen/Diner With Built In Electric Oven, and Gas Hob
Double Doors Lead Out To An Enclosed Rear Garden That Boasts A Patio Area As Well As Grass
And A Large Well Insulated Built Shed. The Garden Has Double Gates Leading to
2 Numbered And Allocated Off Road Parking Spaces
2 Good Sized Double Bedrooms One With Fitted Wardrobes