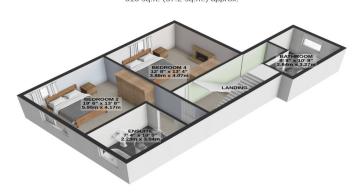

## **Property Comprises:**

**Accommodation Situated Over 4 Floors** 

Large Lounge opening on to

**Dining Room** 

**Modern Fitted Kitchen** 

6 Bedrooms Including Magnificent Top Floor 2nd Master Benefitting from Sea Views

4 Bathrooms (2 Ensuites plus 1 Shower Room and 1 Bathroom)

**Oil Fired Central Heating** 

Recently Installed uPVC Double Glazed Windows Throughout

**Sunny Rear Courtyard** 

**Viewings Highly Recommended** 

1ST FLOOR 616 sq.ft. (57.2 sq.m.) approx.

2ND FLOOR 538 sq.ft. (49.9 sq.m.) approx.

3RD FLOOR 536 sq.ft. (49.8 sq.m.) approx.

TOTAL FLOOR AREA: 2453 sq.ft. (227.9 sq.m.) approx.

For illustrative purposes only. Decorative finishes, fixtures, fittings and furnishings do not represent the current state of the property. Measurements are approximate. Not to scale. Made with Metropix © 2024