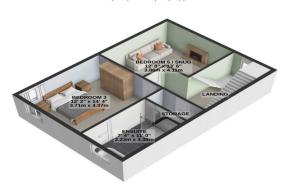

## **Property Comprises:**

**Accommodation Situated Over 4 Floors** 

Large Lounge opening on to

**Dining Room** 

**Modern Fitted Kitchen** 

6 Bedrooms Including Magnificent Top Floor 2nd Master Benefitting from Sea Views

4 Bathrooms (2 Ensuites plus 1 Shower Room and 1 Bathroom)

**Oil Fired Central Heating** 

Recently Installed uPVC Double Glazed Windows Throughout

**Sunny Rear Courtyard** 

**Viewings Highly Recommended** 

1ST FLOOR 616 sq.ft. (57.2 sq.m.) approx.

2ND FLOOR 538 sq.ft. (49.9 sq.m.) approx.

3RD FLOOR 536 sq.ft. (49.8 sq.m.) approx.

TOTAL FLOOR AREA: 2453 sq.ft. (227.9 sq.m.) approx.

For illustrative purposes only. Decorative finishes, fixtures, fittings and furnishings do not represent the current state of the property. Measurements are approximate. Not to scale. Made with Metropix © 2024