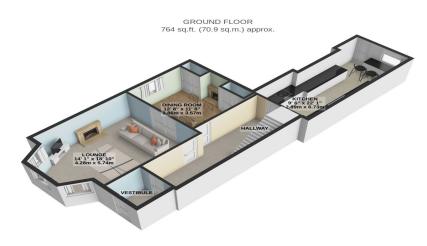

## **Property Comprises:**

**Accommodation Situated Over 4 Floors** 

Large Lounge opening on to

**Dining Room** 

**Modern Fitted Kitchen** 

6 Bedrooms Including Magnificent Top Floor 2nd Master Benefitting from Sea Views

1ST FLOOR 616 sq.ft. (57.2 sq.m.) approx.

2ND FLOOR 538 sq.ft. (49.9 sq.m.) approx.

3RD FLOOR 536 sq.ft. (49.8 sq.m.) approx.

TOTAL FLOOR AREA: 2453 sq.ft. (227.9 sq.m.) approx.

For illustrative purposes only. Decorative finishes, fixtures, fittings and furnishings do not represent the current state of the property. Measurements are approximate. Not to scale. Made with Metropix © 2024