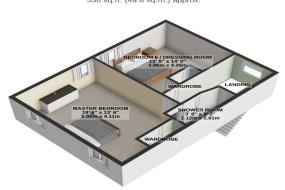

1ST FLOOR 616 sq.ft. (57.2 sq.m.) approx.

2ND FLOOR 538 sq.ft. (49.9 sq.m.) approx.

3RD FLOOR 536 sq.ft. (49.8 sq.m.) approx.

TOTAL FLOOR AREA: 2453 sq.ft. (227.9 sq.m.) approx.

For illustrative purposes only. Decorative finishes, fixtures, fittings and furnishings do not represent the current state of the property. Measurements are approximate. Not to scale. Made with Metropix © 2024