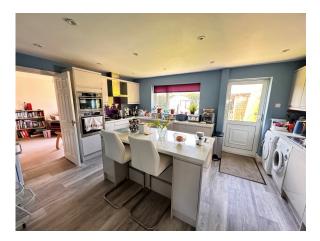

Accommodation Comprises:

Porch and Entrance Hall, Cloakroom WC, Cloaks Cupboard,

Very Large Lounge with Arch to Dining Room,

Newly Fitted Kitchen with Breakfast Bar, Door to Rear Garden,

Sitting Room with Sliding Doors to Patio,