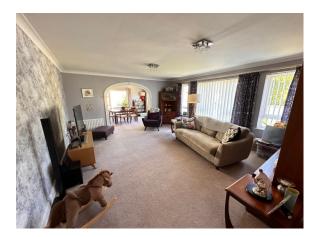

Accommodation Comprises:

Porch and Entrance Hall, Cloakroom WC, Cloaks Cupboard,

Very Large Lounge with Arch to Dining Room,

Newly Fitted Kitchen with Breakfast Bar, Door to Rear Garden,

Sitting Room with Sliding Doors to Patio,