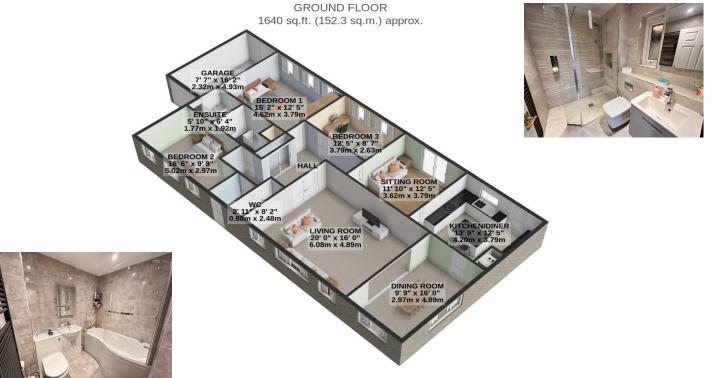

Accommodation Comprises:

Porch and Entrance Hall, Cloakroom WC, Cloaks Cupboard,

Very Large Lounge with Arch to Dining Room,

Newly Fitted Kitchen with Breakfast Bar, Door to Rear Garden,

Sitting Room with Sliding Doors to Patio,

Master Bedroom with Newly Fitted En-suite and Walk in Shower,

Further Two Double Bedrooms, and Recently Refurbished Family Bathroom,

Oil Fired Central Heating and Double Glazing Throughout.

Single Garage with door to garden at rear.

TOTAL FLOOR AREA : 1640 sq.ft. (152.3 sq.m.) approx.

Property Wise Limited, 21 Parliament Street, Ramsey, Isle of Man, IM8 1AS Email: Info@propertywise.co.im