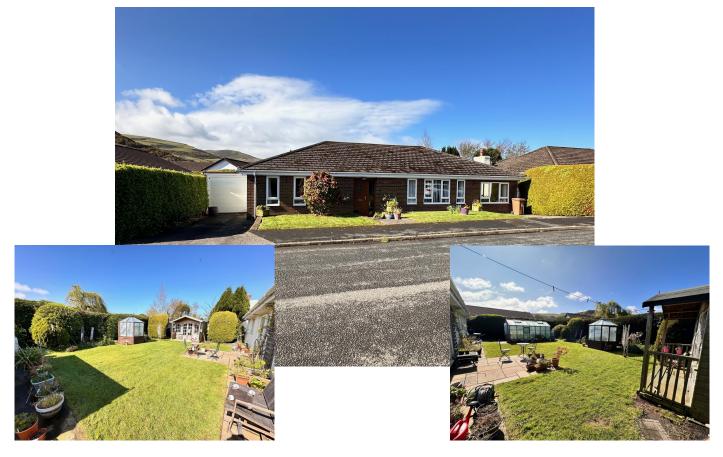

## 25 Carrick Park, Sulby, IM7 2EY £425,000

Delightful Detached True Bungalow, situated on the sought after area of Carrick Park,

Lovely Private Rear Garden with Mature|Hedging and Established Shrubs, Large Greenhouse and Summerhouse, Lawned Garden with Patio, Ideal for Entertaining.

'Ideal Generous Bungalow, with Lovely Private Rear Garden'

**Directions:** Travelling from Parliament Square Ramsey towards Sulby continue on Lezayre Road past the Ginger Hall Pub, then take the next left onto Carrick Park, turn first right and the property can be found on the left hand side, easily identified by our 'for sale' board.