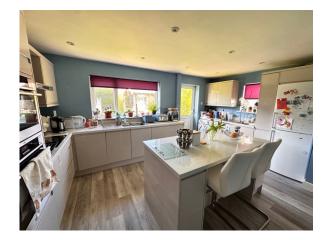

Accommodation Comprises:

Porch and Entrance Hall, Cloakroom WC, Cloaks Cupboard,

Very Large Lounge with Arch to Dining Room,

Newly Fitted Kitchen with Breakfast Bar, Door to Rear Garden,

Sitting Room with Sliding Doors to Patio,