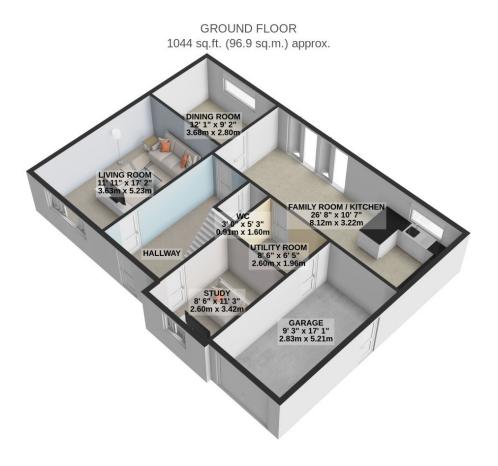

Accommodation Comprises:-

Good Sized Entrance Hall With Understairs WC
Generous Lounge Through To A Further Sitting Room Area To The Rear
2nd Sitting Room / Study
Spacious Open Plan Kitchen/Diner With Doors Out To The Large Enclosed Rear Garden
Separate Utility Room With Access To The Integral Garage
Master Bedroom To The Front With Tiled Modern En-Suite Shower Room
3 Further Good Sized Double Bedrooms
Tiled Modern Family Bathroom
Gas Central Heating
Off Road Parking for 2 to 3 Vehicles
Rear Garden Is Lawned With A Patio Area

1ST FLOOR 789 sq.ft. (73.3 sq.m.) approx.

TOTAL FLOOR AREA: 1833 sq.ft. (170.3 sq.m.) approx.