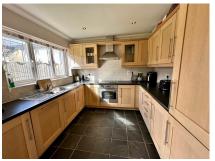

Accommodation Comprises:-

Good Sized Entrance Hall With Understairs WC
Generous Lounge Through To A Further Sitting Room Area To The Rear
2nd Sitting Room / Study
Spacious Open Plan Kitchen/Diner With Doors Out To The Large Enclosed Rear Garden
Separate Utility Room With Access To The Integral Garage
Master Bedroom To The Front With Tiled Modern En-Suite Shower Room
3 Further Good Sized Double Bedrooms
Tiled Modern Family Bathroom
Gas Central Heating
Off Road Parking for 2 to 3 Vehicles
Rear Garden Is Lawned With A Patio Area