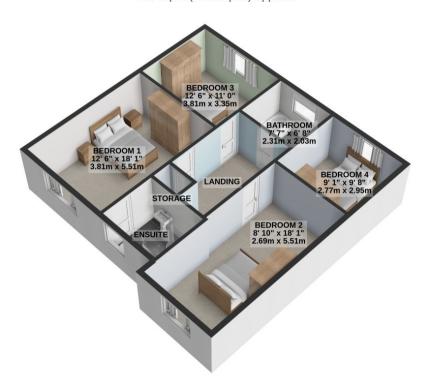

Accommodation Comprises:-

Good Sized Entrance Hall With Understairs WC
Generous Lounge Through To A Further Sitting Room Area To The Rear
2nd Sitting Room / Study
Spacious Open Plan Kitchen/Diner With Doors Out To The Large Enclosed Rear Garden
Separate Utility Room With Access To The Integral Garage
Master Bedroom To The Front With Tiled Modern En-Suite Shower Room
3 Further Good Sized Double Bedrooms
Tiled Modern Family Bathroom
Gas Central Heating
Off Road Parking for 2 to 3 Vehicles
Rear Garden Is Lawned With A Patio Area

1ST FLOOR 789 sq.ft. (73.3 sq.m.) approx.

TOTAL FLOOR AREA: 1833 sq.ft. (170.3 sq.m.) approx.