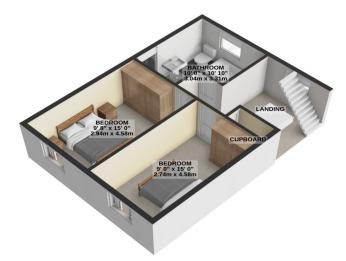

1ST FLOOR 482 sq.ft. (44.8 sq.m.) approx.

2ND FLOOR 360 sq.ft. (33.5 sq.m.) approx.

TOTAL FLOOR AREA : 1462 sq.ft. (135.8 sq.m.) approx.

For illustrative purposes only. Decorative finishes, fixtures, fittings and furnishings do not represent the current state of the property. Measurements are approximate. Not to scale. Made with Metropix © 2024