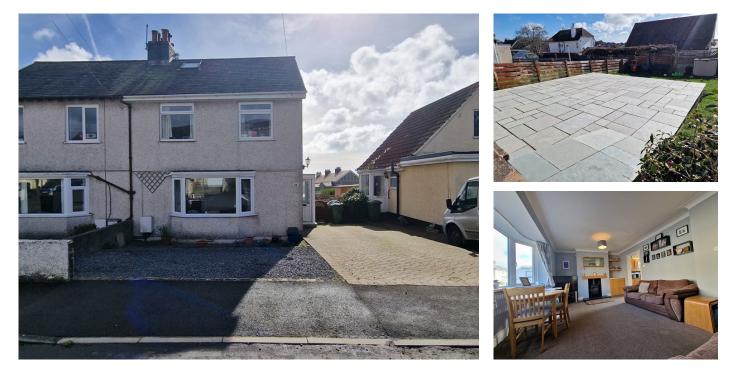

## 34 Auburn Road, Onchan, IM3 1LW

## Asking Price £355,000

Well Presented and Deceptively Spacious Semi Detached House Situated in a Popular Village Location Close to Local Schools, Shops and Amenities with Elevated Sea Views **Property Comprises:** Large Lounge Diner **Fitted Kitchen** Utility Room (with WC off) Large Conservatory with Glass Roof and Access to Garden (Not Polycarbonate) **3 Double Bedrooms** Lovely Modern 4 Piece Bathroom **Oil Fired Central Heating uPVC** Double Glazed Throughout Great Sized Rear Garden with New Extensive Patio Offroad Parking for up to 4 Cars The Property Benefits from a New Roof Fitted in 2019 along with Full Attic Conversion Further Planning Permission to Extend (See Plans on our Website)