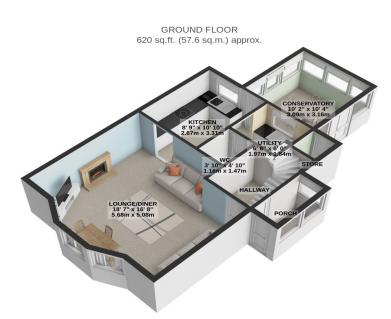

1ST FLOOR 482 sq.ft. (44.8 sq.m.) approx.

2ND FLOOR 360 sq.ft. (33.5 sq.m.) approx.

TOTAL FLOOR AREA : 1462 sq.ft. (135.8 sq.m.) approx.

For illustrative purposes only. Decorative finishes, fixtures, fittings and furnishings do not represent the current state of the property. Measurements are approximate. Not to scale. Made with Metropix © 2024