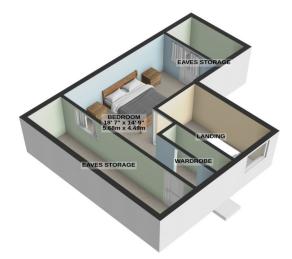

1ST FLOOR 482 sq.ft. (44.8 sq.m.) approx.

2ND FLOOR 360 sq.ft. (33.5 sq.m.) approx.

TOTAL FLOOR AREA : 1462 sq.ft. (135.8 sq.m.) approx.

For illustrative purposes only. Decorative finishes, fixtures, fittings and furnishings do not represent the current state of the property. Measurements are approximate. Not to scale. Made with Metropix © 2024