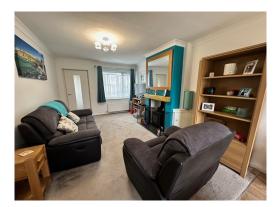

**Accommodation Comprises:-**

**Entrance Porch** 

Spacious Lounge / Diner With Full Feature Log Burner,

The Dining Room Overlooks A Good Sized Enclosed Rear Garden

Small Modern Kitchen

2 Large Double Bedrooms (One With Fitted Wardrobes)