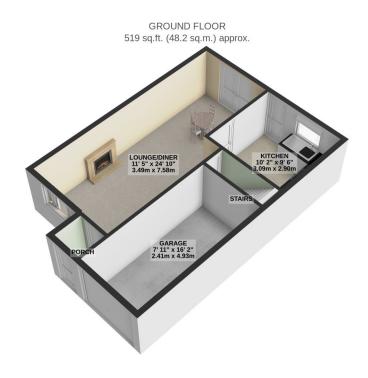

## BEDROOM 2 9 2" x 14'5"

2.80m x 4.40m

1ST FLOOR

TOTAL FLOOR AREA: 1000 sq.ft. (92.9 sq.m.) approx.

For illustrative purposes only. Decorative finishes, fixtures, fittings and furnishings do not represent the current state of the property. Measurements are approximate. Not to scale.

Made with Metropix © 2024

Property Wise Limited, 21 Parliament Street,

Ramsey, Isle of Man, IM8 1AS

Email: Info@propertywise.co.im