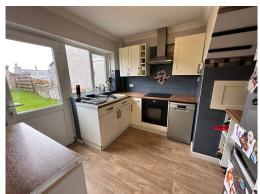

**Accommodation Comprises:-**

**Entrance Porch** 

Spacious Lounge / Diner With Full Feature Log Burner,

The Dining Room Overlooks A Good Sized Enclosed Rear Garden

Small Modern Kitchen

2 Large Double Bedrooms (One With Fitted Wardrobes)