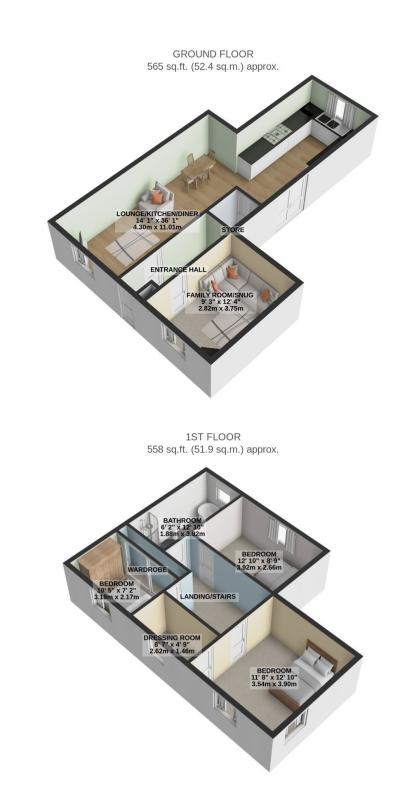

## Inclusions: to be confirmed

Services: All Major Services

TOTAL FLOOR AREA : 1123 sq.ft. (104.3 sq.m.) approx.

For illustrative purposes only. Decorative finishes, fixtures, fittings and furnishings do not represent the current state of the property. Measurements are approximate. Not to scale. Made with Metropix © 2024