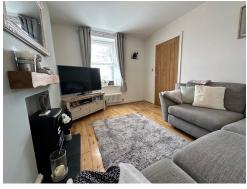

Accommodation Comprises:-

Entrance Hall Into An Immaculate And Spacious Open Plan Lounge/Dining Area and Kitchen With Large Pantry , Fridge Freezer, Dish Washer, Washing Machine And Dryer, Also Boasting Solid Wood Flooring and LED Built In Ceiling Lights Double Doors Out To Side Patio and Rear Garden Separate Storage/Boiler Room The Master Bedroom Has A Good Sized Walk In Dressing Room Further 2 Double Bedrooms Both With Fitted Wardrobes Large Modern Family Bathroom With Separate Shower Cubicle And Stand Alone Bath Gas Central Heating Enclosed Private Rear Garden With Gate Access Out To A Storage Garage Also Accessible By Lane At Rear Completely Refurbished and Renovated To An Excellent Standard including New Roof In 2017 **Directions:** Travelling north along Douglas Promenade turn left up Summerhill and Holly Cottage can be seen in front of you at the roundabout at the top just before Corkill's Garage.