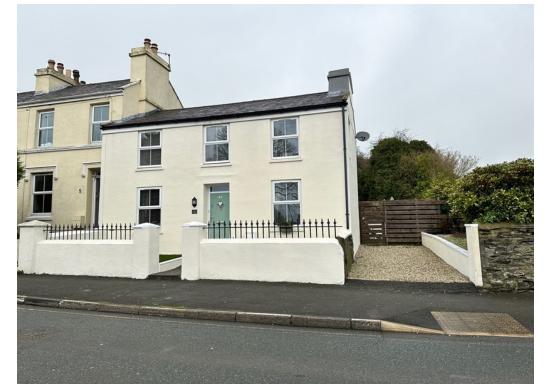

## Holly Cottage, Governors Road

Onchan

£369,950

An Attractive And Beautifully Presented Fully Renovated Victorian Manx Stone 3 Bedroom Cottage Sat In The Heart Of Onchan Village Close to Local Schools Shops And Amenities

Accommodation Comprises:-

Entrance Hall Into An Immaculate And Spacious Open Plan Lounge/Dining Area and Kitchen With Large Pantry , Fridge Freezer, Dish Washer, Washing Machine And Dryer, Also Boasting Solid Wood Flooring and LED Built In Ceiling Lights Double Doors Out To Side Patio and Rear Garden Separate Storage/Boiler Room The Master Bedroom Has A Good Sized Walk In Dressing Room Further 2 Double Bedrooms Both With Fitted Wardrobes Large Modern Family Bathroom With Separate Shower Cubicle And Stand Alone Bath Gas Central Heating Enclosed Private Rear Garden With Gate Access Out To A Storage Garage Also Accessible By Lane At Rear Completely Refurbished and Renovated To An Excellent Standard including New Roof In 2017 **Directions:** Travelling north along Douglas Promenade turn left up Summerhill and Holly Cottage can be seen in front of you at the roundabout at the top just before Corkill's Garage.