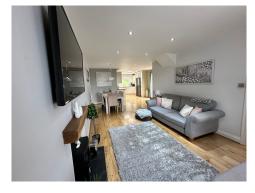

Accommodation Comprises:-

Entrance Hall Into An Immaculate And Spacious Open Plan Lounge/Dining Area and Kitchen With Large Pantry , Fridge Freezer, Dish Washer, Washing Machine And Dryer, Also Boasting Solid Wood Flooring and LED Built In Ceiling Lights Double Doors Out To Side Patio and Rear Garden Separate Storage/Boiler Room The Master Bedroom Has A Good Sized Walk In Dressing Room Further 2 Double Bedrooms Both With Fitted Wardrobes Large Modern Family Bathroom With Separate Shower Cubicle And Stand Alone Bath Gas Central Heating Enclosed Private Rear Garden With Gate Access Out To A Storage Garage Also Accessible By Lane At Rear Completely Refurbished and Renovated To An Excellent Standard including New Roof In 2017 **Directions:** Travelling north along Douglas Promenade turn left up Summerhill and Holly Cottage can be seen in front of you at the roundabout at the top just before Corkill's Garage.