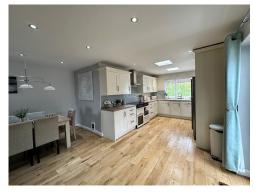

Accommodation Comprises:-

Entrance Hall Into An Immaculate And Spacious Open Plan Lounge/Dining Area and Kitchen With Large Pantry , Fridge Freezer, Dish Washer, Washing Machine And Dryer, Also Boasting Solid Wood Flooring and LED Built In Ceiling Lights Double Doors Out To Side Patio and Rear Garden Separate Storage/Boiler Room The Master Bedroom Has A Good Sized Walk In Dressing Room Further 2 Double Bedrooms Both With Fitted Wardrobes Large Modern Family Bathroom With Separate Shower Cubicle And Stand Alone Bath Gas Central Heating Enclosed Private Rear Garden With Gate Access Out To A Storage Garage Also Accessible By Lane At Rear Completely Refurbished and Renovated To An Excellent Standard including New Roof In 2017 **Directions:** Travelling north along Douglas Promenade turn left up Summerhill and Holly Cottage can be seen in front of you at the roundabout at the top just before Corkill's Garage.