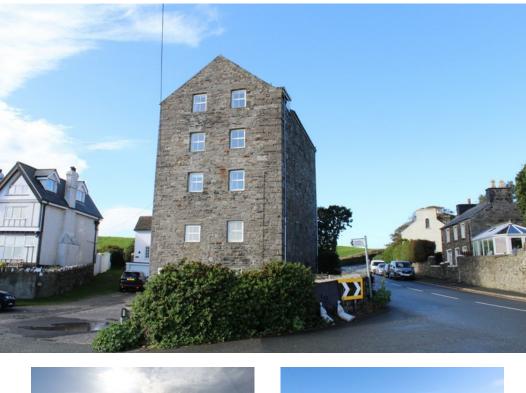

## Apartment 2 Gansey Mill, Beach Road Port St Mary £210,000

## Spacious 2 Bedroom First Floor Apartment Situated In A Desirable Beach Side Location With Spectacular Uninterrupted Sea Views Over Gansey Bay And Beach

Local Amenities Close By With Coastal Walks And The Airport A Short Drive Away Good Size Lounge/Dining Room With Sea Views Modern Fully Fitted Kitchen 2 Double Bedrooms 1 En-Suite, Good Size Family Bathroom Gas Fired Central Heating With Combi Boiler Lift Access To All Floors Off Road Parking Space Available No Onward Chain, Management Company In Place, Annual Fees £1,920 Leasehold - Remainder of 999 Year lease NO PETS

**Directions:** Travelling Out Of Port Erin, Continue Straight Ahead At The Four Roads Roundabout, On Reaching The Giveway At Shore Road Turning Right. Gansey Mill Apartments Can Be Found Situated On The Left Hand Side.