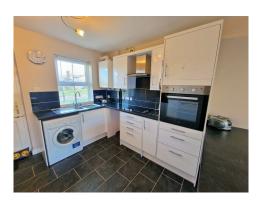

Large Lounge Diner
Modern Fitted Kitchen
2 Double Bedrooms

Family Bathroom (Plus Potential for an Ensuite in Master Bedroom) uPVC Double Glazed Throughout

Gas Fired Central Heating (Boiler Serviced Annually by Management Company)