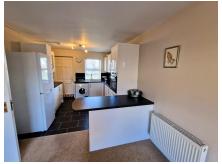

Large Lounge Diner
Modern Fitted Kitchen
2 Double Bedrooms

Family Bathroom (Plus Potential for an Ensuite in Master Bedroom) uPVC Double Glazed Throughout

Gas Fired Central Heating (Boiler Serviced Annually by Management Company)