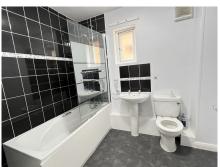

Modern Family Bathroom Comprising Bath With Shower Above, Sink & W.C
Gas Fired Central Heating, Upvc Double Glazed Throughout
Airing Cupboard, Large Storage Cupboard

Allocated Parking Space And Ample Visitors Parking Available
Outside Storage Cupboard, Outside Paved Communal Area