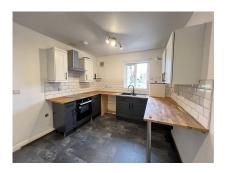

## Spacious Ground Floor Purpose Built 2 Bed Apartment With Your Own Private Entrance, Situated in a Convenient Residential Location Close to Schools, Shops and Amenities

Large Light and Airy Lounge, Fully Fitted Kitchen /Breakfast Room
2 Double Bedrooms 1 With Built In Wardrobes

Modern Family Bathroom Comprising Bath With Shower Above, Sink & W.C
Gas Fired Central Heating, Upvc Double Glazed Throughout
Airing Cupboard, Large Storage Cupboard

Allocated Parking Space And Ample Visitors Parking Available
Outside Storage Cupboard, Outside Paved Communal Area