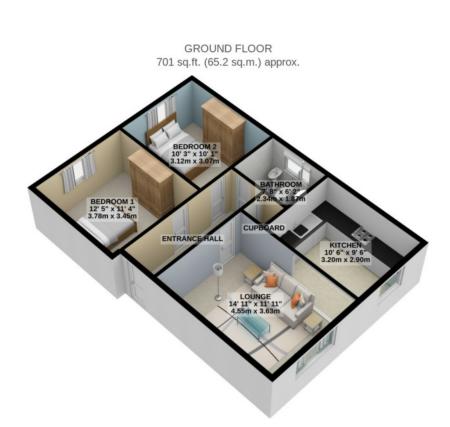

Rates Please Contact The Rates Office

Services: All Mains Services Connected

TOTAL FLOOR AREA : 701 sq.ft. (65.2 sq.m.) approx.

For illustrative purposes only. Decorative finishes, fixtures, fittings and furnishings do not represent the current state of the property. Measurements are approximate. Not to scale. Made with Metropix © 2021

Whilst all particulars are believed to be correct, neither Property Wise Limited, or their clients guarantee their accuracy nor are they intended to form part of any contract. Floorplans are for illustrative purposes only, decorative finishes, fixtures, fittings and furnishings do not represent the current state of the property. Measurements are approximate and not to scale.