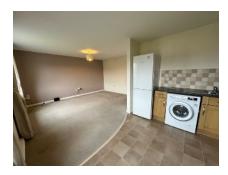

Communal Intercom Entrance System Entrance Hallway With Stairs To The First Floor Apartment Hallway With Storage Cupboard Spacious Open Plan Lounge, Dining and Kitchen With Modern Appliances, Rural Views From The Lounge 2 Good Sized Double Bedrooms Modern Bathroom with Shower Over Bath Gas Fired Central Heating Allocated Parking Plus Visitor Parking Rear Access For Convenience For Bins NO ONWARD CHAIN Directions: Travelling Up Derby Road, Passed Big Shopright and Peel Clothworkers Primary school, At The Roundabout Turn Into Reayrt Ny Keylley, Then Turn Right At the Next Roundabout and Follw Fuchsia Road Round. Woodview Court Can be Located Round the Bend and is the Last Block before The Green