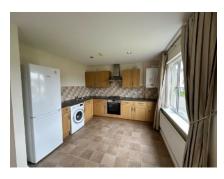

Communal Intercom Entrance System Entrance Hallway With Stairs To The First Floor Apartment Hallway With Storage Cupboard Spacious Open Plan Lounge, Dining and Kitchen With Modern Appliances, Rural Views From The Lounge 2 Good Sized Double Bedrooms Modern Bathroom with Shower Over Bath Gas Fired Central Heating Allocated Parking Plus Visitor Parking Rear Access For Convenience For Bins NO ONWARD CHAIN Directions: Travelling Up Derby Road, Passed Big Shopright and Peel Clothworkers Primary school, At The Roundabout Turn Into Reayrt Ny Keylley, Then Turn Right At the Next Roundabout and Follw Fuchsia Road Round. Woodview Court Can be Located Round the Bend and is the Last Block before The Green