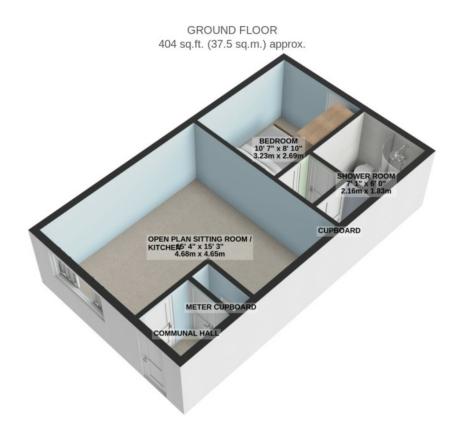

Communal Entrance Hall Open Plan Lounge/Kitchen With Integrated Appliances Boasting A Lovely Picture Window Making The Room Light and Airy Good Sized Modern Shower Room With Tiled Floor Utility Cupboard For Washer/Dryer In Hallway Double Bedroom To The Rear All Electric, Cosy Tariff Heating 999 Year Lease

## TOTAL FLOOR AREA : 404 sq.ft. (37.5 sq.m.) approx.

For illustrative purposes only. Decorative finishes, fixtures, fittings and furnishings do not represent the current state of the property. Measurements are approximate. Not to scale. Made with Metropix © 2024