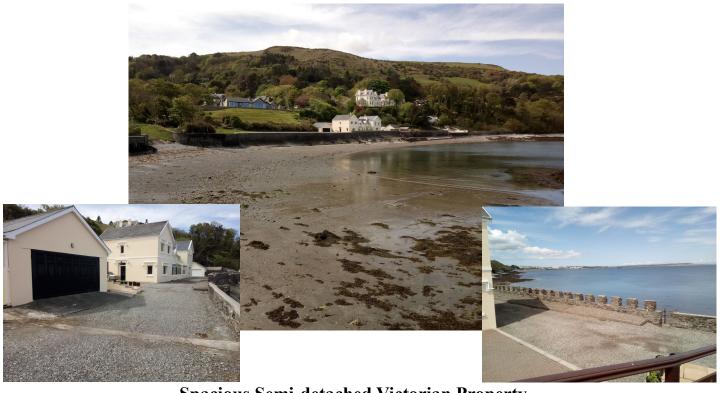

## "The Moorings" Port Lewaigue, Maughold £695,000

Spacious Semi-detached Victorian Property,
In a large plot of approximately half an acre,
Situated in the Beautiful Location of Port Lewaigue. Panoramic Sea View.
Shared Gravel Drive leading to Double Garage and Ample Parking.

Accommodation Comprises:-

Glazed Rear Porch, Entrance Hall, Cloakroom,

Open Plan Fitted Kitchen/Diner and Family Room with lovely Glass Lantern Roof,

Lounge with Log burner and Sun Room Enjoying Sea Views,

Dining Room with Open Fire again with beautiful Coastal Views, Study/Snug, Cloakroom,

Master Bedroom and En-suite with breath taking Sea View,

Three Further Double Bedrooms, Family Bathroom,

Spacious Plot with lawned area at the front/side and terraced balcony at the rear.

Oil Fired Central Heating, Double Glazed Throughout, Parking for Several Vehicles.

'Beautifully Presented Period Property, Viewing Highly Recommended"

For illustrative purposes only. Decorative finishes, fixtures, fittings and furnishings do not represent the current state of the property. Measurements are approximate. Not to scale Made with Metropix ©2018