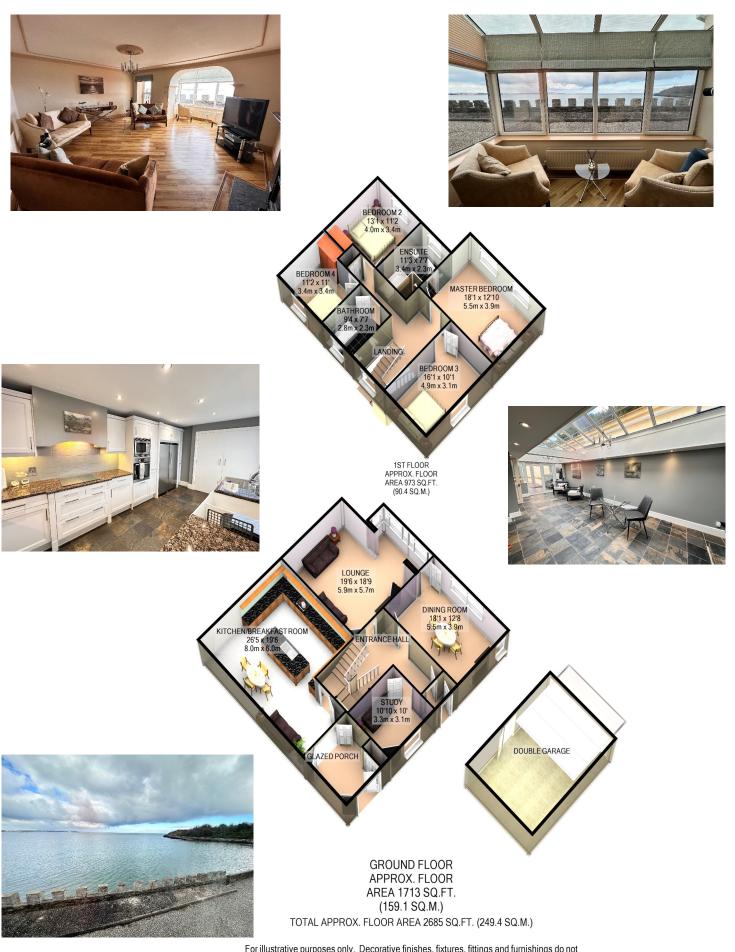

Accommodation Comprises:-

Glazed Rear Porch, Entrance Hall, Cloakroom,

Open Plan Fitted Kitchen/Diner and Family Room with lovely Glass Lantern Roof,

Lounge with Log burner and Sun Room Enjoying Sea Views,

Dining Room with Open Fire again with beautiful Coastal Views, Study/Snug, Cloakroom,

Master Bedroom and En-suite with breath taking Sea View,

Three Further Double Bedrooms, Family Bathroom,

Spacious Plot with lawned area at the front/side and terraced balcony at the rear.

Oil Fired Central Heating, Double Glazed Throughout, Parking for Several Vehicles.

'Beautifully Presented Period Property, Viewing Highly Recommended"

For illustrative purposes only. Decorative finishes, fixtures, fittings and furnishings do not represent the current state of the property. Measurements are approximate. Not to scale Made with Metropix ©2018