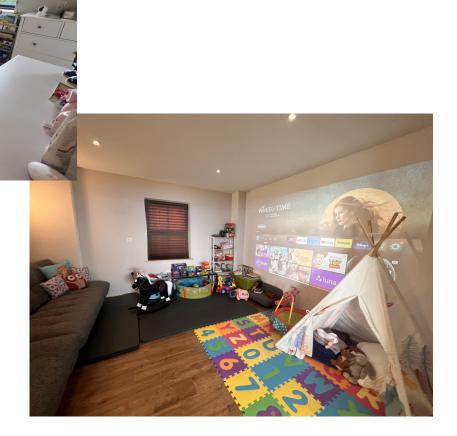

Lower Ground Floor: Lounge/Family Room with Sliding Doors to Lawned Garden,

Cinema Room/Play Room, Shower Room, Study/Bedroom 4,

A Lintel is currently in place to connect the Annex to the Main House if Required.