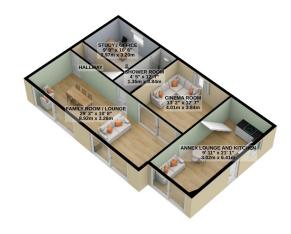

Lower Ground Floor: Lounge/Family Room with Sliding Doors to Lawned Garden,

Cinema Room/Play Room, Shower Room, Study/Bedroom 4,

A Lintel is currently in place to connect the Annex to the Main House if Required.

First Floor: Two Generous Double Bedrooms with Stunning Sea Views,

Double Bedroom with En-suite Shower Room, Additional Separate Shower Room,

Guest Annex: Open Plan Lounge and Fitted Kitchen, Overlooking the Garden with Sea Views,