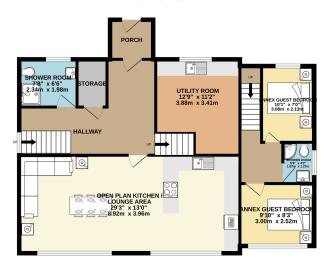

Accommodation Comprises:-

**Main House:** Entrance Porch leading to Hall, Spacious Open Plan Kitchen Dining Room Enjoying Beautiful Sea Views,

Large Utility Room with Drying Space, Shower Room, Cloakroom,

First Floor: Two Generous Double Bedrooms with Stunning Sea Views,

Double Bedroom with En-suite Shower Room, Additional Separate Shower Room,

Guest Annex: Open Plan Lounge and Fitted Kitchen, Overlooking the Garden with Sea Views,

Made with Metropix ©2023

GROUND FLOOR

1ST FLOOR 753 sq.ft. (69.9 sq.m.) approx.

TOTAL FLOOR AREA: 2661 sq.ft. (247.2 sq.m.) approx.

For illustrative purposes only. Decorative finishes, fixtures, fittings and furnishings do not represent the current state of the property. Measurements are approximate. Not to scale.