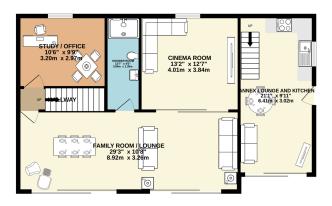

Lower Ground Floor: Lounge/Family Room with Sliding Doors to Lawned Garden,

Cinema Room/Play Room, Shower Room, Study/Bedroom 4,

A Lintel is currently in place to connect the Annex to the Main House if Required.

First Floor: Two Generous Double Bedrooms with Stunning Sea Views,

Double Bedroom with En-suite Shower Room, Additional Separate Shower Room,

Guest Annex: Open Plan Lounge and Fitted Kitchen, Overlooking the Garden with Sea Views,

## BASEMENT 891 sq.ft. (82.7 sq.m.) approx.

1ST FLOOR 753 sq.ft. (69.9 sq.m.) approx.

TOTAL FLOOR AREA: 2661 sq.ft. (247.2 sq.m.) approx.

Whilst every attempt has been made to ensure the accuracy of the floorplan contained here, measurements of doors, windows, rooms and any other items are approximate and no responsibility is taken for any error, omission or mis-statement. This plan is for illustrative purposes only and should be used as such by any prospective purchaser. The services, systems and appliances shown have not been tested and no guarantee as to their operability or efficiency can be given.