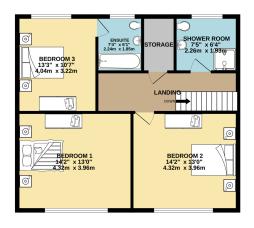

First Floor: Two Generous Double Bedrooms with Stunning Sea Views,

Double Bedroom with En-suite Shower Room, Additional Separate Shower Room,

Guest Annex: Open Plan Lounge and Fitted Kitchen, Overlooking the Garden with Sea Views,

Stairs to Upper Floor, Two Double Bedrooms, Shower Room.

10 Year Structural Warranty

Planning Permission in place for Additional Living Space see Plans online:

Contact Online Services Planning Department – Planning Application: 17/00002/B

## BASEMENT 891 sq.ft. (82.7 sq.m.) approx.

1ST FLOOR 753 sq.ft. (69.9 sq.m.) approx.

TOTAL FLOOR AREA: 2661 sq.ft. (247.2 sq.m.) approx.

Whilst every attempt has been made to ensure the accuracy of the floorplan contained here, measurements of doors, windows, rooms and any other items are approximate and no responsibility is taken for any error, omission or mis-statement. This plan is for illustrative purposes only and should be used as such by any prospective purchaser. The services, systems and appliances shown have not been tested and no guarantee as to their operability or efficiency can be given.