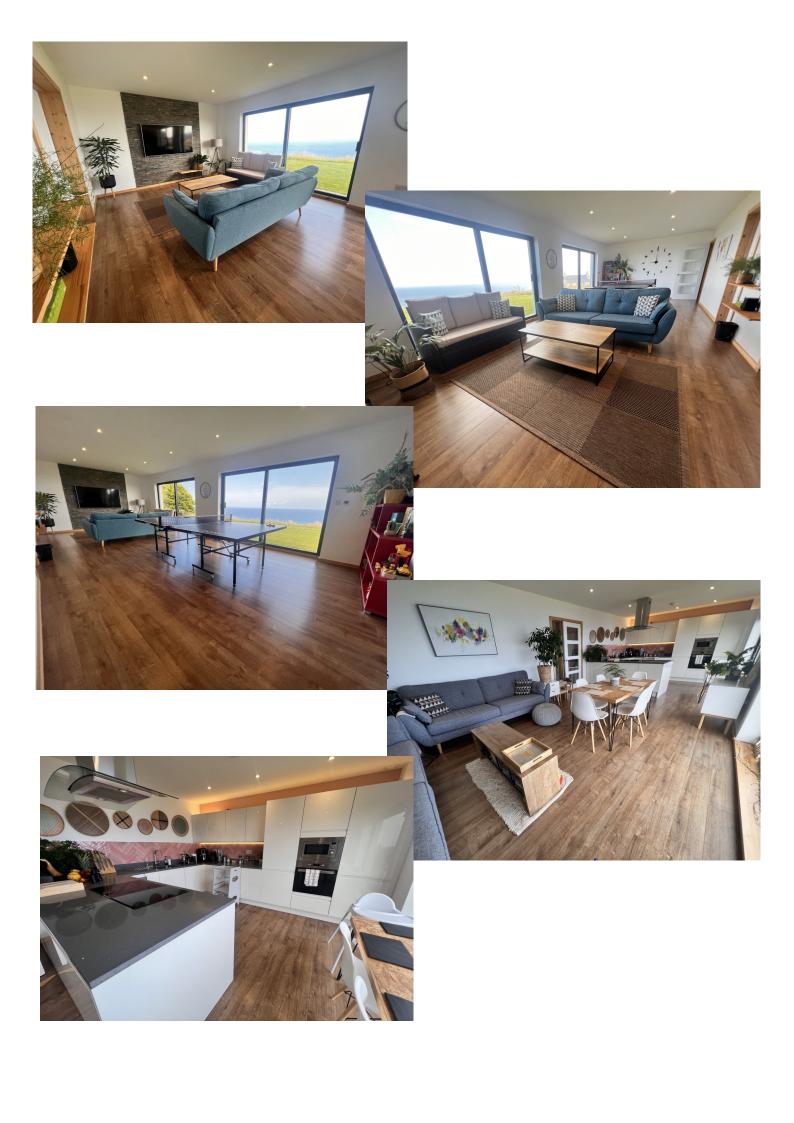

Accommodation Comprises:-

**Main House:** Entrance Porch leading to Hall, Spacious Open Plan Kitchen Dining Room Enjoying Beautiful Sea Views,

Large Utility Room with Drying Space, Shower Room, Cloakroom,

Lower Ground Floor: Lounge/Family Room with Sliding Doors to Lawned Garden,

Cinema Room/Play Room, Shower Room, Study/Bedroom 4,

A Lintel is currently in place to connect the Annex to the Main House if Required.

First Floor: Two Generous Double Bedrooms with Stunning Sea Views,

Double Bedroom with En-suite Shower Room, Additional Separate Shower Room,

Guest Annex: Open Plan Lounge and Fitted Kitchen, Overlooking the Garden with Sea Views,