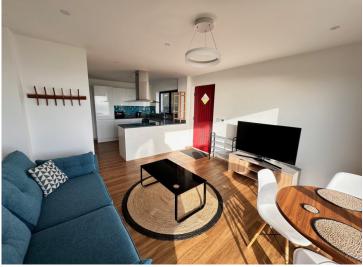

Lower Ground Floor: Lounge/Family Room with Sliding Doors to Lawned Garden,

Cinema Room/Play Room, Shower Room, Study/Bedroom 4,

A Lintel is currently in place to connect the Annex to the Main House if Required.

Stairs to Upper Floor, Two Double Bedrooms, Shower Room.

10 Year Structural Warranty

Planning Permission in place for Additional Living Space see Plans online:

Contact Online Services Planning Department – Planning Application: 17/00002/B