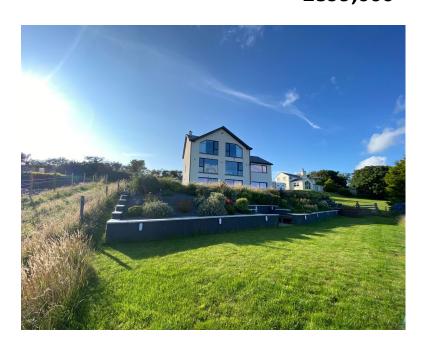

## Ballaragh, Laxey, IM4 7PW £899,000

Stunning New Build with Spectacular Views looking out over Bulgam to Laxey Bay and Clayhead. This Amazing Property is Set Over Three Floors with Full Length Windows Enjoying Superb Coastal Views.

Timber Framed which makes it Highly Efficient & Air Source Heat Pump with Underfloor Heating Throughout. Guest Annexe to the side which could be Incorporated into the Main House.

Ample Parking for Several Vehicles to the Front.