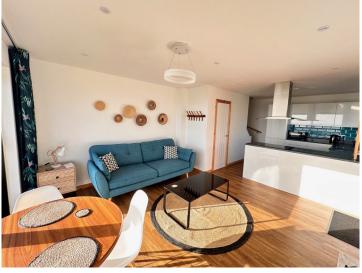

Accommodation Comprises:-

**Main House:** Entrance Porch leading to Hall, Spacious Open Plan Kitchen Dining Room Enjoying Beautiful Sea Views,

Large Utility Room with Drying Space, Shower Room, Cloakroom,

First Floor: Two Generous Double Bedrooms with Stunning Sea Views,

Double Bedroom with En-suite Shower Room, Additional Separate Shower Room,

Guest Annex: Open Plan Lounge and Fitted Kitchen, Overlooking the Garden with Sea Views,