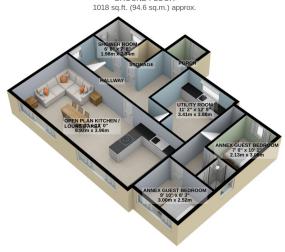

Accommodation Comprises:-

**Main House:** Entrance Porch leading to Hall, Spacious Open Plan Kitchen Dining Room Enjoying Beautiful Sea Views,

Large Utility Room with Drying Space, Shower Room, Cloakroom,

Lower Ground Floor: Lounge/Family Room with Sliding Doors to Lawned Garden,

Cinema Room/Play Room, Shower Room, Study/Bedroom 4,

A Lintel is currently in place to connect the Annex to the Main House if Required.

## BASEMENT 891 sq.ft. (82.7 sq.m.) approx.

1ST FLOOR 753 sq.ft. (69.9 sq.m.) approx.

TOTAL FLOOR AREA: 2661 sq.ft. (247.2 sq.m.) approx.

Whilst every attempt has been made to ensure the accuracy of the floorplan contained here, measurements of doors, windows, rooms and any other items are approximate and no responsibility is taken for any error, omission or mis-statement. This plan is for illustrative purposes only and should be used as such by any prospective purchaser. The services, systems and appliances shown have not been tested and no guarantee as to their operability or efficiency can be given.

Made with Metropix ©2023

GROUND FLOOR

1ST FLOOR 753 sq.ft. (69.9 sq.m.) approx.

TOTAL FLOOR AREA: 2661 sq.ft. (247.2 sq.m.) approx.

For illustrative purposes only. Decorative finishes, fixtures, fittings and furnishings do not represent the current state of the property. Measurements are approximate. Not to scale.