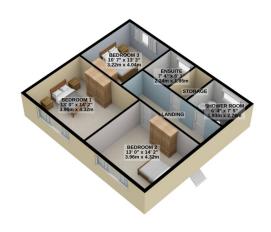

First Floor: Two Generous Double Bedrooms with Stunning Sea Views,

Double Bedroom with En-suite Shower Room, Additional Separate Shower Room,

Guest Annex: Open Plan Lounge and Fitted Kitchen, Overlooking the Garden with Sea Views,

Stairs to Upper Floor, Two Double Bedrooms, Shower Room.

10 Year Structural Warranty

Planning Permission in place for Additional Living Space see Plans online:

Contact Online Services Planning Department – Planning Application: 17/00002/B

## BASEMENT 891 sq.ft. (82.7 sq.m.) approx.

1ST FLOOR 753 sq.ft. (69.9 sq.m.) approx.

TOTAL FLOOR AREA: 2661 sq.ft. (247.2 sq.m.) approx.

Whilst every attempt has been made to ensure the accuracy of the floorplan contained here, measurements of doors, windows, rooms and any other items are approximate and no responsibility is taken for any error, omission or mis-statement. This plan is for illustrative purposes only and should be used as such by any prospective purchaser. The services, systems and appliances shown have not been tested and no guarantee as to their operability or efficiency can be given.

Made with Metropix ©2023

GROUND FLOOR

1ST FLOOR 753 sq.ft. (69.9 sq.m.) approx.

TOTAL FLOOR AREA: 2661 sq.ft. (247.2 sq.m.) approx.

For illustrative purposes only. Decorative finishes, fixtures, fittings and furnishings do not represent the current state of the property. Measurements are approximate. Not to scale.