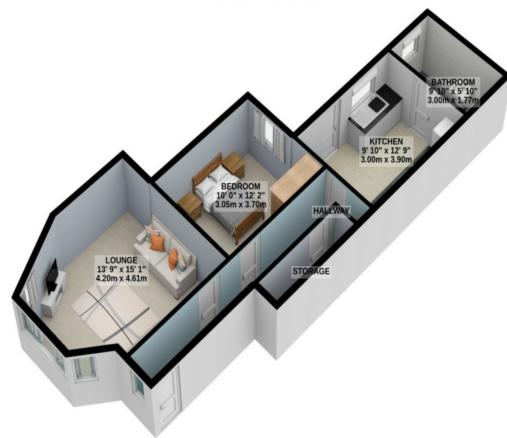

Services

All mains services are connected

Rateable Value: £ Rates Payable: £

Inclusions TBC

Management Fee: £100

TOTAL FLOOR AREA: 600 sq.ft. (55.7 sq.m.) approx.

For illustrative purposes only. Decorative finishes, fixtures, fittings and furnishings do not represent the current state of the property. Measurements are approximate. Not to scale.

Made with Metropix © 2023