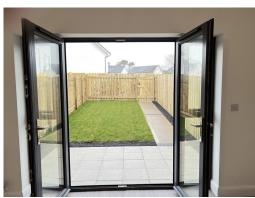

2 Bedrooms 1 With Fitted Mirrored Wardrobes & Airing Cupboard
Family Bathroom Comprising Bath With Fitted Wall Mounted Shower, WC & Wash Hand

**Downstairs W.C** 

**Basin** 

Double Doors From Lounge Into Rear Fenced Lawned Garden With Patio Arear, 2 Parking Spaces

Easily Maintained Small Front Lawned Garden

Gas Fired Central Heating, Double Glazed Throughout

Fibre Ready

NO SMOKERS, MAY CONSIDER A SMALL PET

Deposit Required £1500.

Monthly Rent £1500 Inclusive of Rates