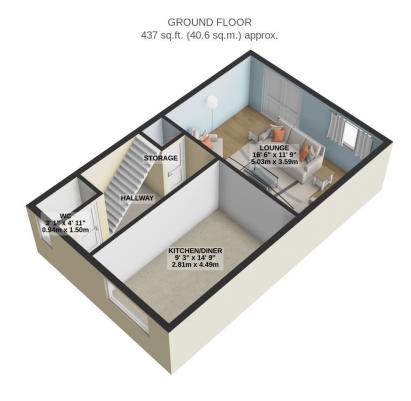

Accommodation Comprises:-

Entrance Hall With Downstairs Toilet And Storage Cupboard Good Sized Kitchen/Diner

Spacious Sunny Lounge With Double Doors Leading To The Large Rear Garden Boasting Both Grassed and Paved Areas, 8' x 10' Shed With Electric Master Bedroom With Modern Fitted Wardrobes

Rates payable: TBA

**Inclusions: TBC** 

Services: All Major Services

TOTAL FLOOR AREA: 875 sq.ft. (81.2 sq.m.) approx.

For illustrative purposes only. Decorative finishes, fixtures, fittings and furnishings do not represent the current state of the property. Measurements are approximate. Not to scale.