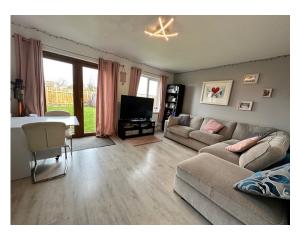

Accommodation Comprises:-

Entrance Hall With Downstairs Toilet And Storage Cupboard Good Sized Kitchen/Diner

Spacious Sunny Lounge With Double Doors Leading To The Large Rear Garden Boasting Both Grassed and Paved Areas, 8' x 10' Shed With Electric Master Bedroom With Modern Fitted Wardrobes