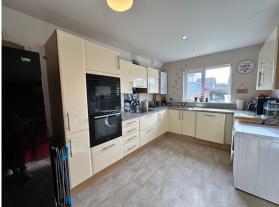

Accommodation Comprises:-

Entrance Hall With Downstairs Toilet And Storage Cupboard Good Sized Kitchen/Diner

Spacious Sunny Lounge With Double Doors Leading To The Large Rear Garden Boasting Both Grassed and Paved Areas, 8' x 10' Shed With Electric Master Bedroom With Modern Fitted Wardrobes