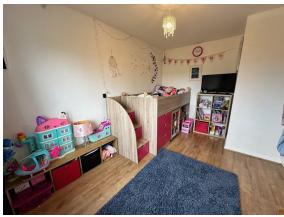

Accommodation Comprises:-

Entrance Hall With Downstairs Toilet And Storage Cupboard Good Sized Kitchen/Diner

Spacious Sunny Lounge With Double Doors Leading To The Large Rear Garden Boasting Both Grassed and Paved Areas, 8' x 10' Shed With Electric Master Bedroom With Modern Fitted Wardrobes

2<sup>nd</sup> Double Bedroom

A Further Single Bedroom With Built In Cupboard

Airing Cupboard

Family Bathroom

Gas Central Heating

Boarded Loft With Electric

Off Road Parking For 3 Cars Plus A Further Dedicated Parking Space Side And Rear Gated Access To The Rear Garden