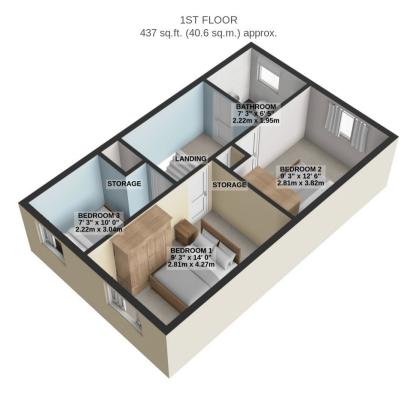

2<sup>nd</sup> Double Bedroom

A Further Single Bedroom With Built In Cupboard

Airing Cupboard

Family Bathroom

Gas Central Heating

Boarded Loft With Electric

Off Road Parking For 3 Cars Plus A Further Dedicated Parking Space Side And Rear Gated Access To The Rear Garden

Rates payable: TBA

**Inclusions: TBC** 

Services: All Major Services

TOTAL FLOOR AREA: 875 sq.ft. (81.2 sq.m.) approx.

For illustrative purposes only. Decorative finishes, fixtures, fittings and furnishings do not represent the current state of the property. Measurements are approximate. Not to scale.