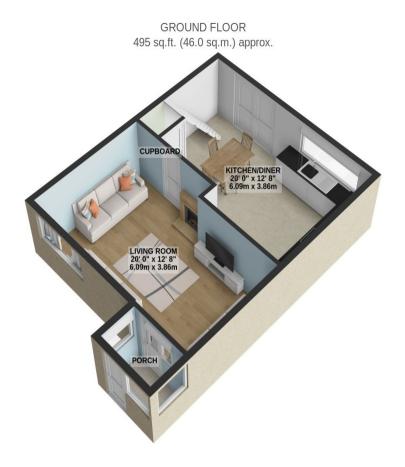

1ST FLOOR 468 sq.ft. (43.5 sq.m.) approx.

TOTAL FLOOR AREA: 963 sq.ft. (89.4 sq.m.) approx.

For illustrative purposes only. Decorative finishes, fixtures, fittings and furnishings do not represent the current state of the property. Measurements are approximate. Not to scale.

Made with Metropix © 2024