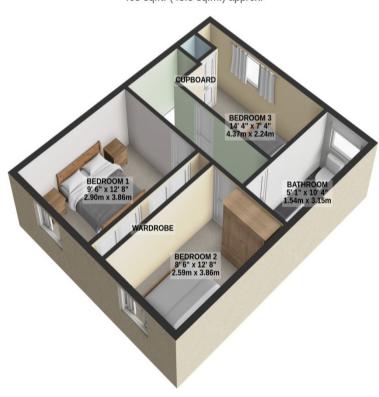

1ST FLOOR 468 sq.ft. (43.5 sq.m.) approx.

TOTAL FLOOR AREA: 963 sq.ft. (89.4 sq.m.) approx.

For illustrative purposes only. Decorative finishes, fixtures, fittings and furnishings do not represent the current state of the property. Measurements are approximate. Not to scale.

Made with Metropix © 2024