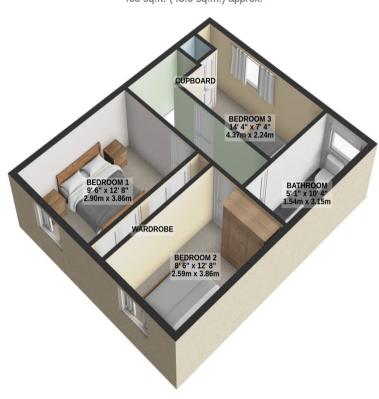

1ST FLOOR 468 sq.ft. (43.5 sq.m.) approx.

TOTAL FLOOR AREA: 963 sq.ft. (89.4 sq.m.) approx.

For illustrative purposes only. Decorative finishes, fixtures, fittings and furnishings do not represent the current state of the property. Measurements are approximate. Not to scale.

Made with Metropix © 2024