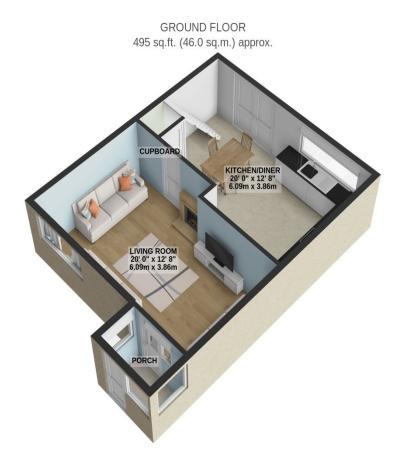

1ST FLOOR 468 sq.ft. (43.5 sq.m.) approx.

TOTAL FLOOR AREA: 963 sq.ft. (89.4 sq.m.) approx.

For illustrative purposes only. Decorative finishes, fixtures, fittings and furnishings do not represent the current state of the property. Measurements are approximate. Not to scale.

Made with Metropix © 2024