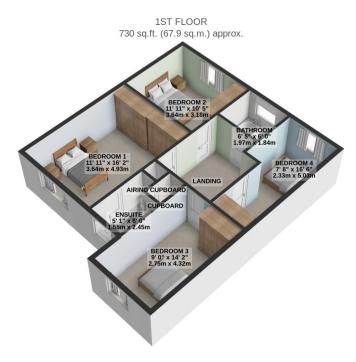

Open Plan Modern Kitchen/Diner Family Room with 3 Bi-Fold Doors Leading To The Enclosed Rear Garden

And Fitted With Integrated Fridge/Freezer, Dishwasher, Electric Oven, With Microwave Above,

Electric Hob And Extractor, Laminated Flooring
Separate Utility Room With A Large Walk In Storage Cupboard
Four Double Bedrooms (Master En-Suite)
Fitted Wardrobes in all Rooms
Modern 3 Piece Family Bathroom, Ceramic Tiled Floor
Integral Garage and Off Road Parking for Three Vehicles,
Gas Fired Central Heating, uPVC Double Glazed Throughout

Tenure: Freehold Services: Mains Drainage

TOTAL FLOOR AREA: 1461 sq.ft. (135.7 sq.m.) approx.

For illustrative purposes only. Decorative finishes, fixtures, fittings and furnishings do not represent the current state of the property. Measurements are approximate. Not to scale.