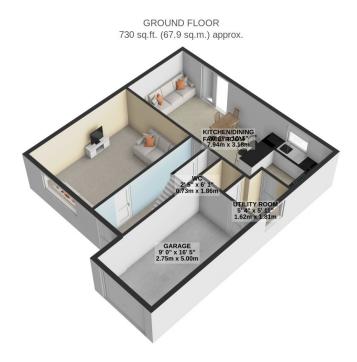

Open Plan Modern Kitchen/Diner Family Room with 3 Bi-Fold Doors Leading To The Enclosed Rear Garden

And Fitted With Integrated Fridge/Freezer, Dishwasher, Electric Oven, With Microwave Above,

Electric Hob And Extractor, Laminated Flooring
Separate Utility Room With A Large Walk In Storage Cupboard
Four Double Bedrooms (Master En-Suite)
Fitted Wardrobes in all Rooms
Modern 3 Piece Family Bathroom, Ceramic Tiled Floor
Integral Garage and Off Road Parking for Three Vehicles,
Gas Fired Central Heating, uPVC Double Glazed Throughout

Tenure: Freehold Services: Mains Drainage

TOTAL FLOOR AREA: 1461 sq.ft. (135.7 sq.m.) approx.

For illustrative purposes only. Decorative finishes, fixtures, fittings and furnishings do not represent the current state of the property. Measurements are approximate. Not to scale.