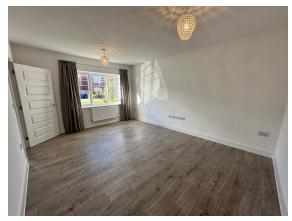

Open Plan Modern Kitchen/Diner Family Room with 3 Bi-Fold Doors Leading To The Enclosed Rear Garden

And Fitted With Integrated Fridge/Freezer, Dishwasher, Electric Oven, With Microwave Above,

Electric Hob And Extractor, Laminated Flooring
Separate Utility Room With A Large Walk In Storage Cupboard
Four Double Bedrooms (Master En-Suite)
Fitted Wardrobes in all Rooms
Modern 3 Piece Family Bathroom, Ceramic Tiled Floor
Integral Garage and Off Road Parking for Three Vehicles,
Gas Fired Central Heating, uPVC Double Glazed Throughout