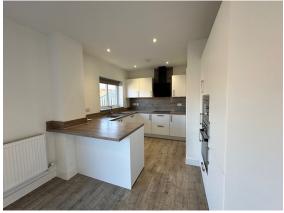

Open Plan Modern Kitchen/Diner Family Room with 3 Bi-Fold Doors Leading To The Enclosed Rear Garden

And Fitted With Integrated Fridge/Freezer, Dishwasher, Electric Oven, With Microwave Above,

Electric Hob And Extractor, Laminated Flooring
Separate Utility Room With A Large Walk In Storage Cupboard
Four Double Bedrooms (Master En-Suite)
Fitted Wardrobes in all Rooms
Modern 3 Piece Family Bathroom, Ceramic Tiled Floor
Integral Garage and Off Road Parking for Three Vehicles,
Gas Fired Central Heating, uPVC Double Glazed Throughout