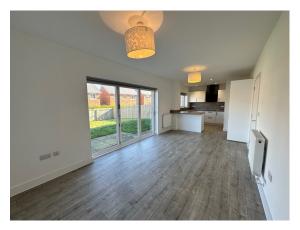

Open Plan Modern Kitchen/Diner Family Room with 3 Bi-Fold Doors Leading To The Enclosed Rear Garden

And Fitted With Integrated Fridge/Freezer, Dishwasher, Electric Oven, With Microwave Above,

Electric Hob And Extractor, Laminated Flooring
Separate Utility Room With A Large Walk In Storage Cupboard
Four Double Bedrooms (Master En-Suite)
Fitted Wardrobes in all Rooms
Modern 3 Piece Family Bathroom, Ceramic Tiled Floor
Integral Garage and Off Road Parking for Three Vehicles,
Gas Fired Central Heating, uPVC Double Glazed Throughout