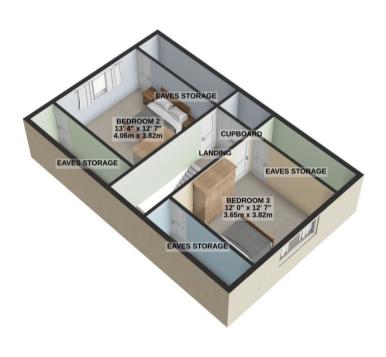

1ST FLOOR 607 sq.ft. (56.4 sq.m.) approx.

TOTAL FLOOR AREA: 1466 sq.ft. (136.2 sq.m.) approx.

For illustrative purposes only. Decorative finishes, fixtures, fittings and furnishings do not represent the current state of the property. Measurements are approximate. Not to scale.

Made with Metropix © 2024