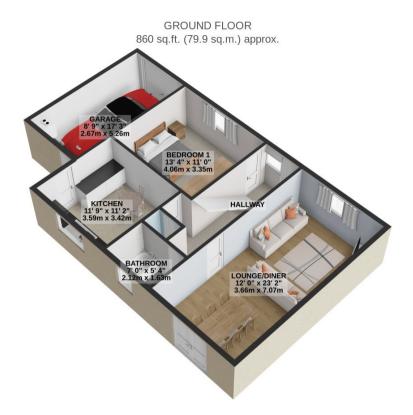

1ST FLOOR 607 sq.ft. (56.4 sq.m.) approx.

TOTAL FLOOR AREA: 1466 sq.ft. (136.2 sq.m.) approx.

For illustrative purposes only. Decorative finishes, fixtures, fittings and furnishings do not represent the current state of the property. Measurements are approximate. Not to scale.

Made with Metropix © 2024