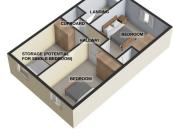

TOTAL FLOOR AREA : 3056 sq.ft. (283.9 sq.m.) approx. or illustrative purposes only. Decorative finishes, fixtures, fittings and furnishings do

For illustrative purposes only. Decorative finishes, fixtures, fittings and furnishings do not represent the current state of the property. Measurements are approximate. Not to scale. Made with Metropix © 2024