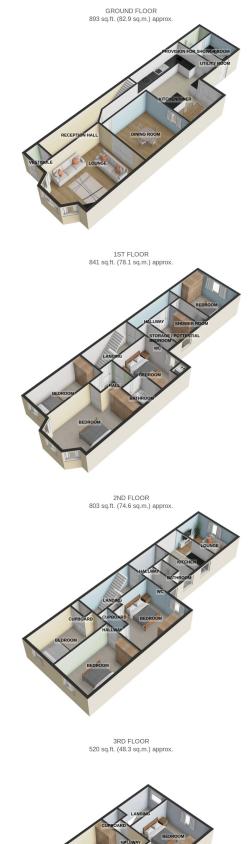

TOTAL FLOOR AREA : 3056 sq.ft. (283.9 sq.m.) approx. or illustrative purposes only. Decorative finishes, fixtures, fittings and furnishings do

For illustrative purposes only. Decorative finishes, fixtures, fittings and furnishings do not represent the current state of the property. Measurements are approximate. Not to scale. Made with Metropix © 2024