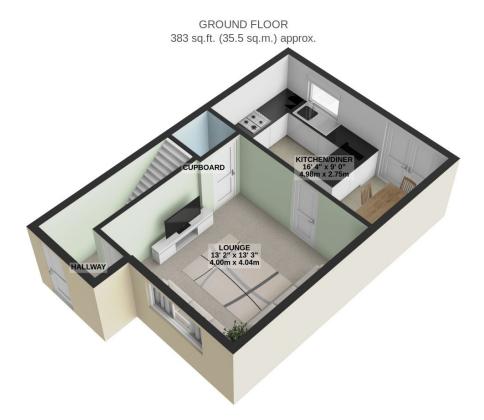

TOTAL FLOOR AREA: 746 sq.ft. (69.3 sq.m.) approx.

For illustrative purposes only. Decorative finishes, fixtures, fittings and furnishings do not represent the current state of the property. Measurements are approximate. Not to scale.

Made with Metropix © 2024