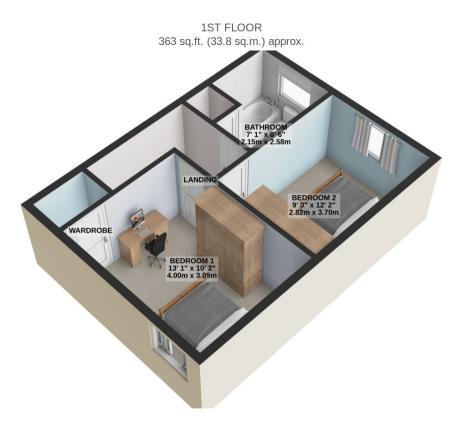

TOTAL FLOOR AREA: 746 sq.ft. (69.3 sq.m.) approx.

For illustrative purposes only. Decorative finishes, fixtures, fittings and furnishings do not represent the current state of the property. Measurements are approximate. Not to scale.