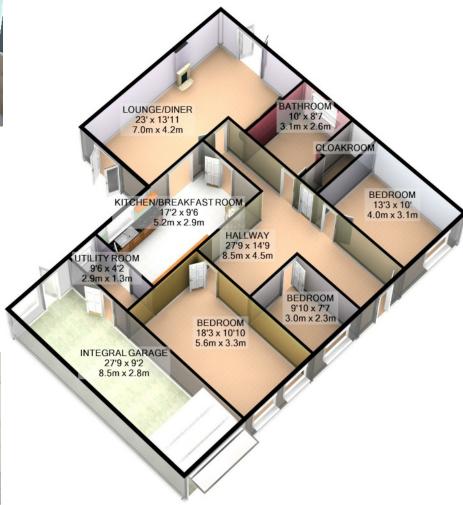

Extensively Modernised and Renovated to an Exacting Standard Throughout This Bungalow Comprises:-

Beautiful Open Plan Living Space, Dining Area and Modern Stylish Kitchen.

Double Glass Doors Either Side of the room Lead to The Rear Garden Making The

Living Space Naturally Light and Airy.

Separate Utility Room With Access Through to the Integral Double Size Garage.

2 Large Double Bedrooms and A Further Double Bedroom Good Sized Modern Family Bathroom Generous Sized Gardens To The Rear

Driveway Offering Off Road Parking for 5 Cars

Oil Fired Central Heating (New Boiler)

Whilst all particulars are believed to be correct, neither Property Wise Limited, or their clients guarantee their accuracy nor are they intended to form part of any contract. Floorplans are for illustrative purposes only. Decorative finishes, fixtures, fittings and furnishings do not represent the current state of the property. Measurements are approximate and not to scale.

## All Main Services Connected

For illustrative purposes only. Decorative finishes, fixtures, fittings and furnishings do not represent the current state of the property. Measurements are approximate. Not to scale Made with Metropix ©2018