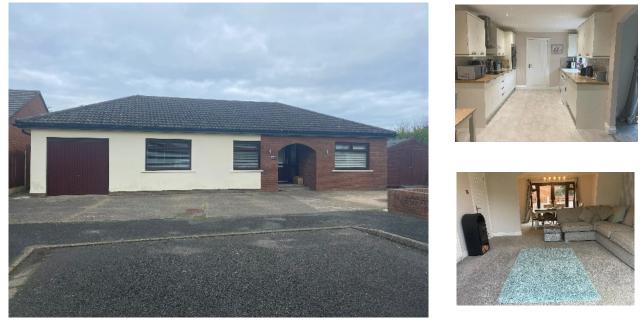

## 32 The Meadows Kirk Michael £419,000

## A Beautifully Presented Detached 3 Bedroom True Bungalow Sat on a Good Sized Double Plot In A Highly Desirable Quiet Cul-De-Sac Located Within Easy Reach Of The Village Shops, Local Amenities and Primary School

Extensively Modernised and Renovated to an Exacting Standard Throughout This Bungalow Comprises:-

Beautiful Open Plan Living Space, Dining Area and Modern Stylish Kitchen.

Double Glass Doors Either Side of the room Lead to The Rear Garden Making The

Living Space Naturally Light and Airy.

Separate Utility Room With Access Through to the Integral Double Size Garage.

2 Large Double Bedrooms and A Further Double Bedroom Good Sized Modern Family Bathroom Generous Sized Gardens To The Rear

Driveway Offering Off Road Parking for 5 Cars

Oil Fired Central Heating (New Boiler)

Whilst all particulars are believed to be correct, neither Property Wise Limited, or their clients guarantee their accuracy nor are they intended to form part of any contract. Floorplans are for illustrative purposes only. Decorative finishes, fixtures, fittings and furnishings do not represent the current state of the property. Measurements are approximate and not to scale.