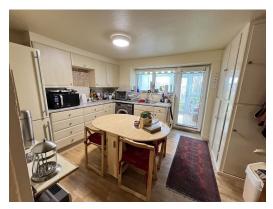

## Close To Local Amenities With Stunning Coastal Walks On Your Doorstep

Entrance Porch With Door Leading Into Lounge, Opening Through To Dining/Kitchen With Door Leading To Sun Room And WC

Open Staircase From Lounge Leading To Bedroom 1 With Sliding Fitted Wardrobes Bedroom 2 With A Built In Wardrobe, Fully Tiled Family Bathroom Comprising Shower, Wash Hand Basin & WC