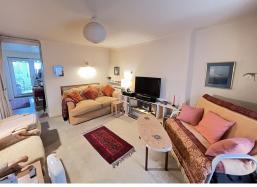

## Close To Local Amenities With Stunning Coastal Walks On Your Doorstep

Entrance Porch With Door Leading Into Lounge, Opening Through To Dining/Kitchen With Door Leading To Sun Room And WC

Open Staircase From Lounge Leading To Bedroom 1 With Sliding Fitted Wardrobes Bedroom 2 With A Built In Wardrobe, Fully Tiled Family Bathroom Comprising Shower, Wash Hand Basin & WC