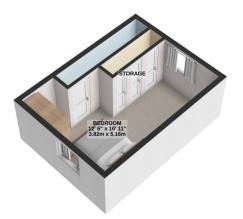

## Close To Local Amenities With Stunning Coastal Walks On Your Doorstep

Entrance Porch With Door Leading Into Lounge, Opening Through To Dining/Kitchen With Door Leading To Sun Room And WC

Open Staircase From Lounge Leading To Bedroom 1 With Sliding Fitted Wardrobes Bedroom 2 With A Built In Wardrobe, Fully Tiled Family Bathroom Comprising Shower, Wash Hand Basin & WC

1ST FLOOR 257 sq.ft. (23.9 sq.m.) approx.

2ND FLOOR 212 sq.ft. (19.7 sq.m.) approx.

TOTAL FLOOR AREA : 860 sq.ft. (79.9 sq.m.) approx.

For illustrative purposes only. Decorative finishes, fixtures, fittings and furnishings do not represent the current state of the property. Measurements are approximate. Not to scale. Made with Metropix © 2024