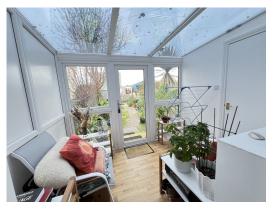

## Close To Local Amenities With Stunning Coastal Walks On Your Doorstep

Entrance Porch With Door Leading Into Lounge, Opening Through To Dining/Kitchen With Door Leading To Sun Room And WC

Open Staircase From Lounge Leading To Bedroom 1 With Sliding Fitted Wardrobes Bedroom 2 With A Built In Wardrobe, Fully Tiled Family Bathroom Comprising Shower, Wash Hand Basin & WC