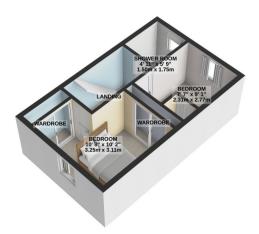

## Close To Local Amenities With Stunning Coastal Walks On Your Doorstep

Entrance Porch With Door Leading Into Lounge, Opening Through To Dining/Kitchen With Door Leading To Sun Room And WC

Open Staircase From Lounge Leading To Bedroom 1 With Sliding Fitted Wardrobes Bedroom 2 With A Built In Wardrobe, Fully Tiled Family Bathroom Comprising Shower, Wash Hand Basin & WC

Open Staircase Leading To Top Floor Bedroom With Ample Storage.

New Fitted Approx 3 Years Ago Upvc Everest Double Glazing

Efficient Electric Heating

Beautiful Enclosed Walled Matrue Garden, With Storage Shed.

1ST FLOOR 257 sq.ft. (23.9 sq.m.) approx.

2ND FLOOR 212 sq.ft. (19.7 sq.m.) approx.

TOTAL FLOOR AREA : 860 sq.ft. (79.9 sq.m.) approx.

For illustrative purposes only. Decorative finishes, fixtures, fittings and furnishings do not represent the current state of the property. Measurements are approximate. Not to scale. Made with Metropix © 2024