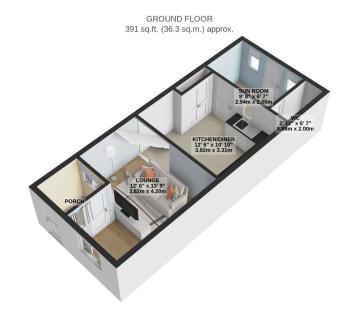

## Close To Local Amenities With Stunning Coastal Walks On Your Doorstep

Entrance Porch With Door Leading Into Lounge, Opening Through To Dining/Kitchen With Door Leading To Sun Room And WC

Open Staircase From Lounge Leading To Bedroom 1 With Sliding Fitted Wardrobes Bedroom 2 With A Built In Wardrobe, Fully Tiled Family Bathroom Comprising Shower, Wash Hand Basin & WC

1ST FLOOR 257 sq.ft. (23.9 sq.m.) approx.

2ND FLOOR 212 sq.ft. (19.7 sq.m.) approx.

TOTAL FLOOR AREA : 860 sq.ft. (79.9 sq.m.) approx.

For illustrative purposes only. Decorative finishes, fixtures, fittings and furnishings do not represent the current state of the property. Measurements are approximate. Not to scale. Made with Metropix © 2024