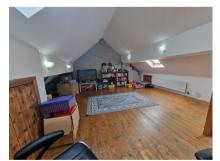

4 Double Bedrooms

Modern Family Bathroom

Extremely Large Attic Room with Spiral Stair Case (Building Regulations would require the installation of a standard staircase to comply as Bedroom use).

Gardens to Front and Rear
Oil Fired Central Heating
uPVC Double Glazed Throughout