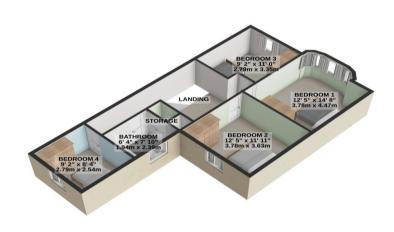

4 Double Bedrooms

Modern Family Bathroom

Extremely Large Attic Room with Spiral Stair Case (Building Regulations would require the installation of a standard staircase to comply as Bedroom use).

Gardens to Front and Rear
Oil Fired Central Heating
uPVC Double Glazed Throughout

1ST FLOOR 728 sq.ft. (67.6 sq.m.) approx.

2ND FLOOR 589 sq.ft. (54.8 sq.m.) approx.

TOTAL FLOOR AREA: 2450 sq.ft. (227.6 sq.m.) approx.

For illustrative purposes only. Decorative finishes, fixtures, fittings and furnishings do not represent the current state of the property. Measurements are approximate. Not to scale.