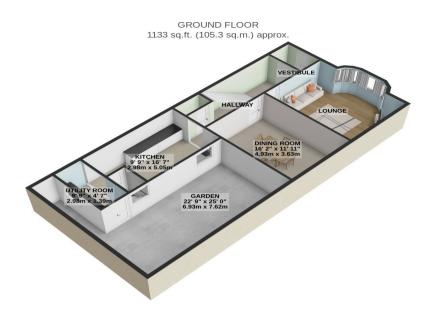

## 3 Sartfell Road, Douglas, IM2 3LZ Asking Price £369,000

Deceptively Spacious Mid Terraced House
Situated in a Quiet and Convenient Residential Location
Close to Local Scholls and Shops
Large Lounge with Bay Window and Open Grate Fireplace
Dining Room (With French Doors Leading to Rear Garden)
Newly Fitted Modern Kitchen
Utility Room
Downstairs WC

1ST FLOOR 728 sq.ft. (67.6 sq.m.) approx.

2ND FLOOR 589 sq.ft. (54.8 sq.m.) approx.

TOTAL FLOOR AREA: 2450 sq.ft. (227.6 sq.m.) approx.

For illustrative purposes only. Decorative finishes, fixtures, fittings and furnishings do not represent the current state of the property. Measurements are approximate. Not to scale.