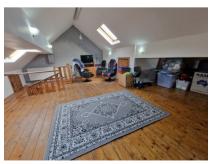

4 Double Bedrooms

Modern Family Bathroom

Extremely Large Attic Room with Spiral Stair Case (Building Regulations would require the installation of a standard staircase to comply as Bedroom use).

Gardens to Front and Rear
Oil Fired Central Heating
uPVC Double Glazed Throughout