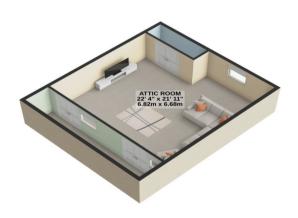

4 Double Bedrooms

Modern Family Bathroom

Extremely Large Attic Room with Spiral Stair Case (Building Regulations would require the installation of a standard staircase to comply as Bedroom use).

Gardens to Front and Rear
Oil Fired Central Heating
uPVC Double Glazed Throughout

1ST FLOOR 728 sq.ft. (67.6 sq.m.) approx.

2ND FLOOR 589 sq.ft. (54.8 sq.m.) approx.

TOTAL FLOOR AREA: 2450 sq.ft. (227.6 sq.m.) approx.

For illustrative purposes only. Decorative finishes, fixtures, fittings and furnishings do not represent the current state of the property. Measurements are approximate. Not to scale.