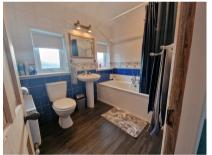

4 Double Bedrooms

Modern Family Bathroom

Extremely Large Attic Room with Spiral Stair Case (Building Regulations would require the installation of a standard staircase to comply as Bedroom use).

Gardens to Front and Rear
Oil Fired Central Heating
uPVC Double Glazed Throughout