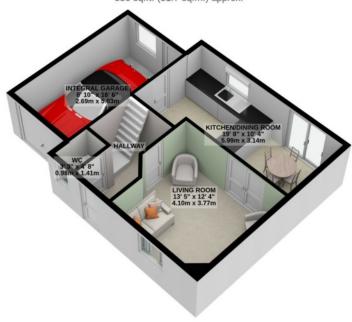

Rent £1500 pcm

Deposit £1500 pcm

No Smokers, No Pets, Children Welcome

GROUND FLOOR 556 sq.ft. (51.7 sq.m.) approx.

1ST FLOOR 414 sq.ft. (38.5 sq.m.) approx.

TOTAL FLOOR AREA: 970 sq.ft. (90.1 sq.m.) approx.

For illustrative purposes only. Decorative finishes, fixtures, fittings and furnishings do not represent the current state of the property. Measurements are approximate. Not to scale. Made with Metropix © 2022

Whilst all particulars are believed to be correct, neither Property Wise Limited, or their clients guarantee their accuracy nor are they intended to form part of any contract. Floorplans are for illustrative purposes only, decorative finishes, fixtures, fittings and furnishings do not represent the current state of the property.

Measurements are approximate and not to scale.