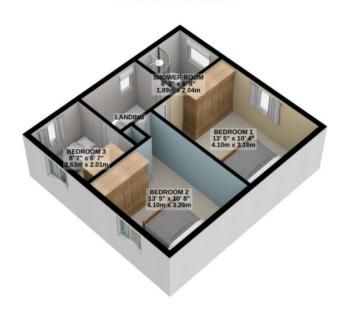

Rent £1500 pcm

Deposit £1500 pcm

No Smokers, No Pets, Children Welcome

GROUND FLOOR 556 sq.ft. (51.7 sq.m.) approx.

1ST FLOOR 414 sq.ft. (38.5 sq.m.) approx.

TOTAL FLOOR AREA: 970 sq.ft. (90.1 sq.m.) approx.

For illustrative purposes only. Decorative finishes, fixtures, fittings and furnishings do not represent the current state of the property. Measurements are approximate. Not to scale. Made with Metropix © 2022

Whilst all particulars are believed to be correct, neither Property Wise Limited, or their clients guarantee their accuracy nor are they intended to form part of any contract. Floorplans are for illustrative purposes only, decorative finishes, fixtures, fittings and furnishings do not represent the current state of the property.

Measurements are approximate and not to scale.