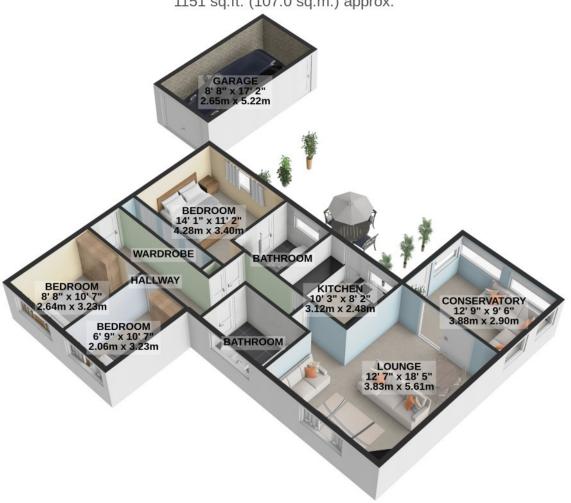

GROUND FLOOR 1151 sq.ft. (107.0 sq.m.) approx.

TOTAL FLOOR AREA: 1151 sq.ft. (107.0 sq.m.) approx.

For illustrative purposes only. Decorative finishes, fixtures, fittings and furnishings do not represent the current state of the property. Measurements are approximate. Not to scale.

Made with Metropix © 2024

Email: Info@propertywise.co.im