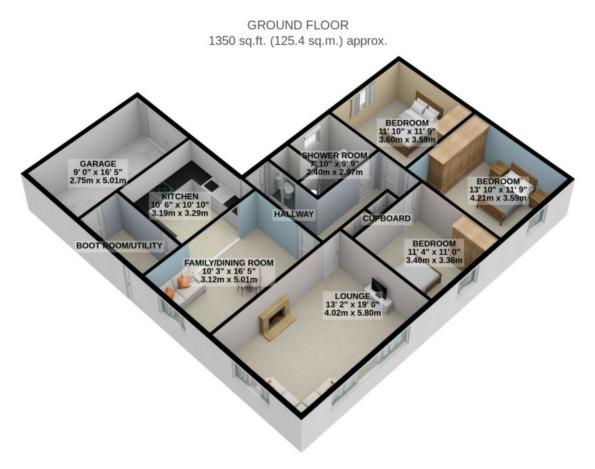

### TOTAL FLOOR AREA : 1350 sq.ft. (125.4 sq.m.) approx.

For illustrative purposes only. Decorative finishes, fixtures, fittings and furnishings do not represent the current state of the property. Measurements are approximate. Not to scale. Made with Metropix © 2023