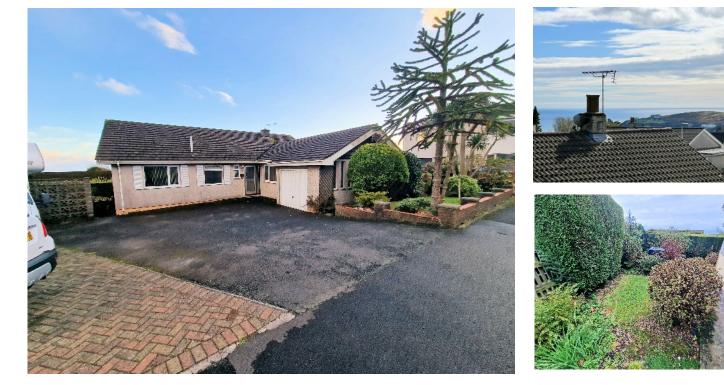

## Asking Price £399,950

Extremely Spacious Detached True Bungalow In Need of Some Cosmetic Updating Situated in a Sought After Residential Area Only a Short Walk To Schools, Shop and Bus Routes **Accommodation Comprises** Large Light and Airy Lounge Enjoying Lovely Sea Views Good Sized Open Plan Kitchen/Diner **Boot Room or Possible Utility 3 Double Bedrooms Lovely Modern Wet Room** Additional WC Integral Garage With Driveway providing Parking for up to 4 Cars Large basement Storage Area Mature Wrap Around Gardens With Privacy Hedging **Oil Fired Central Heating U-PVC Double Glazed Throughout** 

**Directions:** Travelling out of Douglas and proceed up Summerhill turning right at the mini roundabout onto Onchan Main Road, turning left at the Manx Arms onto Avondale Road continue up Avondale Road past the Beehive Kindergarden and take the next right onto Birch Hill Crescent, continue to the very top of Birch Hill Crecent turning left just before merging on to Highfield Crescent on to Seafield Crescent, continue down the road where the property can be found at the very bottom.