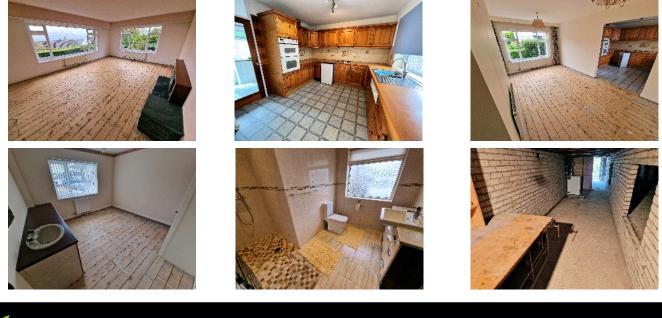

## Asking Price £399,950

Extremely Spacious Detached True Bungalow In Need of Some Cosmetic Updating Situated in a Sought After Residential Area Only a Short Walk To Schools, Shop and Bus Routes **Accommodation Comprises** Large Light and Airy Lounge Enjoying Lovely Sea Views Good Sized Open Plan Kitchen/Diner **Boot Room or Possible Utility 3 Double Bedrooms Lovely Modern Wet Room** Additional WC Integral Garage With Driveway providing Parking for up to 4 Cars Large basement Storage Area Mature Wrap Around Gardens With Privacy Hedging **Oil Fired Central Heating U-PVC Double Glazed Throughout** 