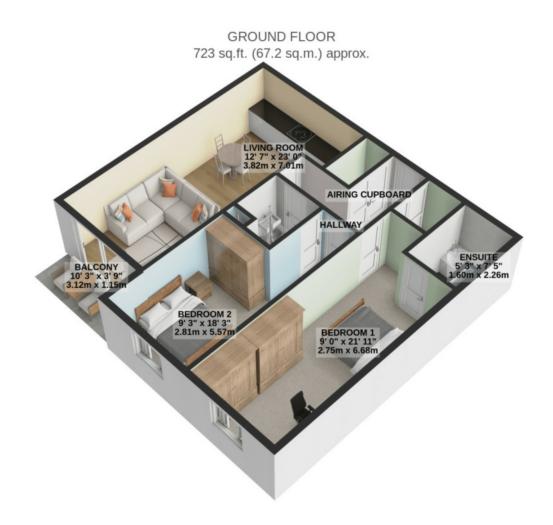

Whilst all particulars are believed to be correct, neither Property Wise Limited, or their clients guarantee their accuracy nor are they intended to form part of any contract.. Floorplans are only for illustrative purposes only, decorative finishes, fixtures, fittings and furnishings do not represent the current state of the property. Measurements are approximate and not to scale.

TOTAL FLOOR AREA : 723 sq.ft. (67.2 sq.m.) approx.

For illustrative purposes only. Decorative finishes, fixtures, fittings and furnishings do not represent the current state of the property. Measurements are approximate. Not to scale. Made with Metropix © 2023