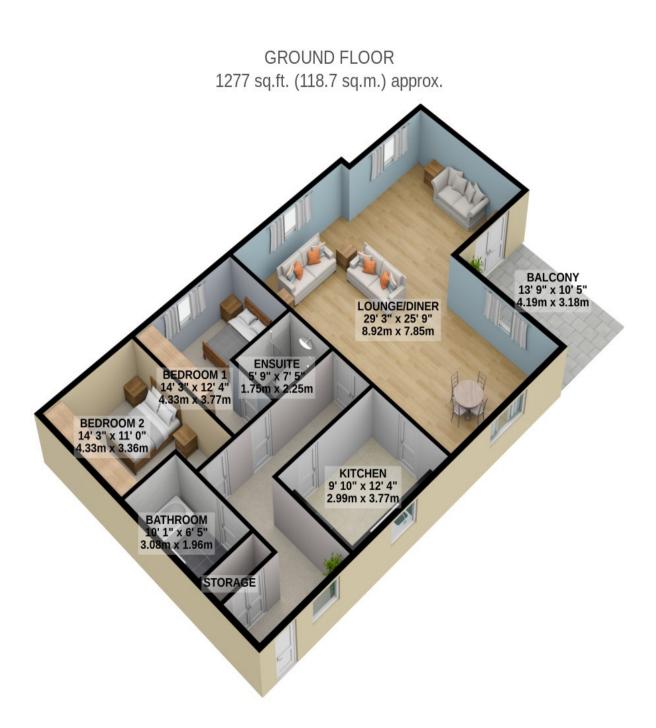

Presented in Immaculate Condition this Spacious Ground Floor Apartment. Accommodation Comprises:

Large L Shaped Lounge/Dining Room, Bespoke Fitted Kitchen, Balcony,

Two Bedrooms, One En-Suite and Family Bathroom,

**Under floor Heating Throughout,** 

Lift Access, to all Floors, Security Video Entrance,

**Two Allocated Parking Spaces.** 

"Designed for Hassle Free Luxury Style Living"

## TOTAL FLOOR AREA : 1277 sq.ft. (118.7 sq.m.) approx.

For illustrative purposes only. Decorative finishes, fixtures, fittings and furnishings do not represent the current state of the property. Measurements are approximate. Not to scale. Made with Metropix © 2021