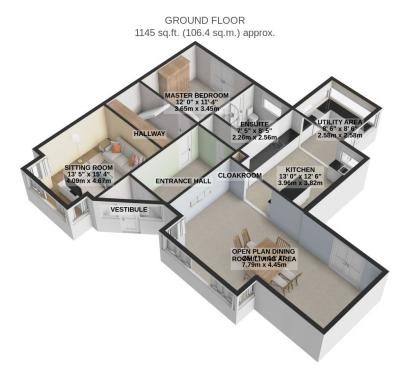

Inner Porchway With Double Door Entrance to Spacious Entrance Hall A Large Light Lounge With Feature Electric Fire

Spacious Modern Open Plan Magnet Kitchen With Built In Appliances And Separate Utility Area,
Which Includes Separate Family Sized Washing Machine and Tumble Dryer, Sink and Ample Storage
Flush Mounted Floor Heaters In The Kitchen And Utility Room Cabinets Run Off Both The Central Heating And
Electric

Door Access From Kitchen To Patio and Garden .

Archway Through To The Dining Area, And Relaxing Living Space Boasting Underfloor Heating, Feature And Velux Windows

Double Patio Doors Lead Out To A Picturesque Private Decked Area Further Downstairs WC And A Separate Coat Storage Cupboard Connecting Inner Hallway With Abundance of Storage Leads To

Downstairs Large Master Bedroom With Built In Wardrobes Also Boasting Double Patio Doors

Out To A Further Private Patio Area, Ideal For Your Morning Breakfast Drink

Ultra Modern En-Suite Shower Room With Under-floor Heating And Built in Toilet/Bidet

Rates (2023) £1748.17 Tenure: Freehold

1ST FLOOR 509 sq.ft. (47.3 sq.m.) approx.

TOTAL FLOOR AREA: 1654 sq.ft. (153.7 sq.m.) approx.

For illustrative purposes only. Decorative finishes, fixtures, fittings and furnishings do not represent the current state of the property. Measurements are approximate. Not to scale.