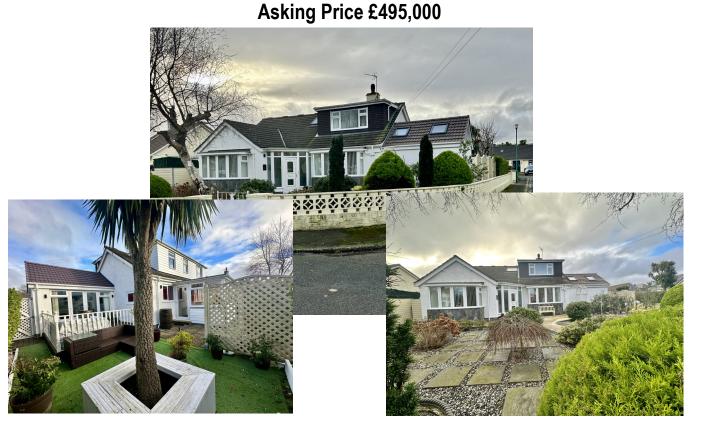

## 11 Ormly Avenue, Ramsey

Immaculately Presented Throughout 4 Bedroom Extended Dormer Bungalow
Sat On A Generous Corner Plot In A Prime Location In The Heart of Ramsey
With Convenient Access To Ramsey Town Centre, Local Amenities, Mooragh Park And The Beach

**Directions**: Driving out of Ramsey from Parliament Square drive up Bowring road and turn right when you reach Bride Road. Ormly Avenue is the second exit on the left and number 11 is sat on the corner of Ormly Avenue and Ormly Grove on your right.