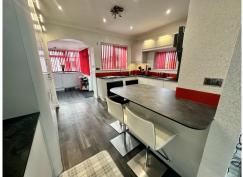

Inner Porchway With Double Door Entrance to Spacious Entrance Hall A Large Light Lounge With Feature Electric Fire

Spacious Modern Open Plan Magnet Kitchen With Built In Appliances And Separate Utility Area,
Which Includes Separate Family Sized Washing Machine and Tumble Dryer, Sink and Ample Storage
Flush Mounted Floor Heaters In The Kitchen And Utility Room Cabinets Run Off Both The Central Heating And
Electric