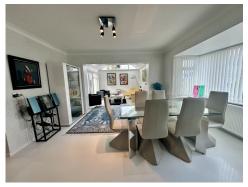

Door Access From Kitchen To Patio and Garden .

Archway Through To The Dining Area, And Relaxing Living Space Boasting Underfloor Heating, Feature And Velux Windows

Double Patio Doors Lead Out To A Picturesque Private Decked Area Further Downstairs WC And A Separate Coat Storage Cupboard Connecting Inner Hallway With Abundance of Storage Leads To