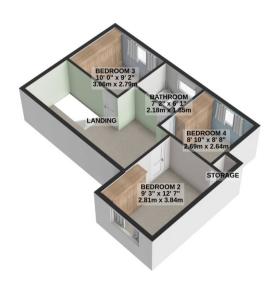

Upstairs Comprises 2 Further Double Bedrooms With Fitted Wardrobes And Further Wardrobe Space

Large Single Bedroom With Fitted Wardrobe, Good Sized Family Bathroom

Large Double Garage Both In Width And Depth Providing Tool Storage Space AndFitted Flooring For Car Storage
Off Road Parking For 2 Cars

Rates (2023) £1748.17 Tenure: Freehold

1ST FLOOR 509 sq.ft. (47.3 sq.m.) approx.

TOTAL FLOOR AREA: 1654 sq.ft. (153.7 sq.m.) approx.

For illustrative purposes only. Decorative finishes, fixtures, fittings and furnishings do not represent the current state of the property. Measurements are approximate. Not to scale.