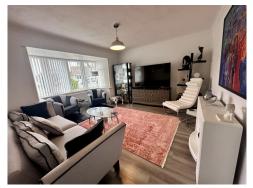

Door Access From Kitchen To Patio and Garden .

Archway Through To The Dining Area, And Relaxing Living Space Boasting Underfloor Heating, Feature And Velux Windows

Double Patio Doors Lead Out To A Picturesque Private Decked Area Further Downstairs WC And A Separate Coat Storage Cupboard Connecting Inner Hallway With Abundance of Storage Leads To