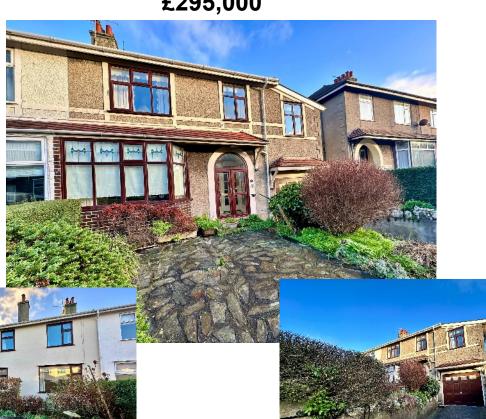

## Ingleside 15 Derby Road Peel £295,000

## 4 Bedroom Spacious Family Home Sat In The Heart of Peel Walking Distance To All Schools, Town Centre And All Local Amenities

Accommodation Comprises:-2 Lovely Light, Good Sized Family Rooms Further Snug/Dining Room Kitchen

2 Spacious Double Bedrooms and 2 Further Double Bedrooms (Sea Views From The Rear Bedrooms)

Modern Shower Room

Separate WC

Garage

Patio Gardens To The Front and Rear

Off Road Parking

Modernisation is Required Throughout And Particularly In Respect Of The Heating and Water System

NO ONWARD CHAIN

Directions: Travelling Into Peel From Douglas Turn Right At The Crossroads Onto Albany Road Just past the QE11 High School On Your Right. At The End Of The Road Turn Right On To Derby Road and Ingleside is Approx 20 Yards Up On Your Left.