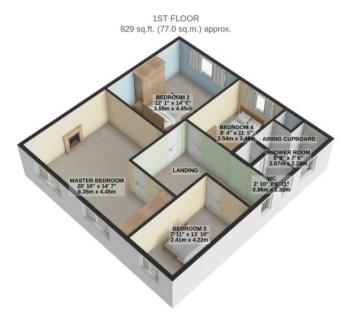

2 Spacious Double Bedrooms and 2 Further Double Bedrooms (Sea Views From The Rear Bedrooms)

Modern Shower Room

Separate WC

Garage

Patio Gardens To The Front and Rear

Off Road Parking

Modernisation is Required Throughout And Particularly In Respect Of The Heating and Water System

TOTAL FLOOR AREA: 1684 sq.ft. (156.5 sq.m.) approx.

For illustrative purposes only. Decorative finishes, fixtures, fittings and furnishings do not represent the current state of the property. Measurements are approximate. Not to scale.

Made with Metropix © 2024

Whilst all particulars are believed to be correct, neither Property Wise Limited, or their clients guarantee their accuracy nor are they intended to form part of any contract. Floorplans are for illustrative purposes only, decorative finishes, fixtures, fittings and furnishings do not represent the current state of the property.

Measurements are approximate and not to scale.