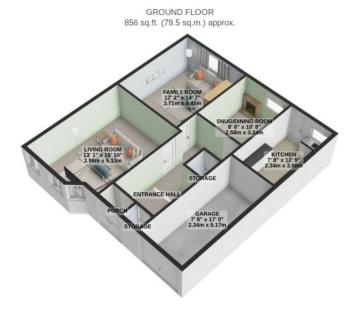

## 4 Bedroom Spacious Family Home Sat In The Heart of Peel Walking Distance To All Schools, Town Centre And All Local Amenities

Accommodation Comprises:-2 Lovely Light, Good Sized Family Rooms Further Snug/Dining Room Kitchen

2 Spacious Double Bedrooms and 2 Further Double Bedrooms (Sea Views From The Rear Bedrooms)

Modern Shower Room

Separate WC

Garage

Patio Gardens To The Front and Rear

Off Road Parking

Modernisation is Required Throughout And Particularly In Respect Of The Heating and Water System

TOTAL FLOOR AREA: 1684 sq.ft. (156.5 sq.m.) approx.

For illustrative purposes only. Decorative finishes, fixtures, fittings and furnishings do not represent the current state of the property. Measurements are approximate. Not to scale.

Made with Metropix © 2024

Whilst all particulars are believed to be correct, neither Property Wise Limited, or their clients guarantee their accuracy nor are they intended to form part of any contract. Floorplans are for illustrative purposes only, decorative finishes, fixtures, fittings and furnishings do not represent the current state of the property.

Measurements are approximate and not to scale.