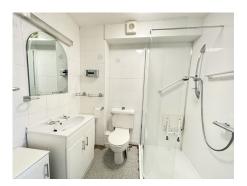

Bedroom 1 With Fully Fitted Wardrobes & An Ensuite Bathroom Comprising Bath/Shower

Above, WC & Vanity Wash Hand Basin

Bedroom 2 With Fitted Wardrobes

Fully Tiled Family Bathroom Comprising Shower, WC & Vanity Wash Hand Basin Newly Installed Electric Heating & Hot Water