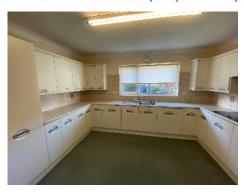

Accommodation Comprises:-

Porch, Entrance Hall with Airing Cupboard and Cloaks Cupboard, Large Lounge with Bow Window,

Refurbished Fitted Kitchen in 2017 with Neff Double Oven and Hob, Family Bathroom Renovated in 2015,