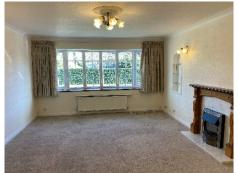

Accommodation Comprises:-

Porch, Entrance Hall with Airing Cupboard and Cloaks Cupboard, Large Lounge with Bow Window,

Refurbished Fitted Kitchen in 2017 with Neff Double Oven and Hob, Family Bathroom Renovated in 2015,