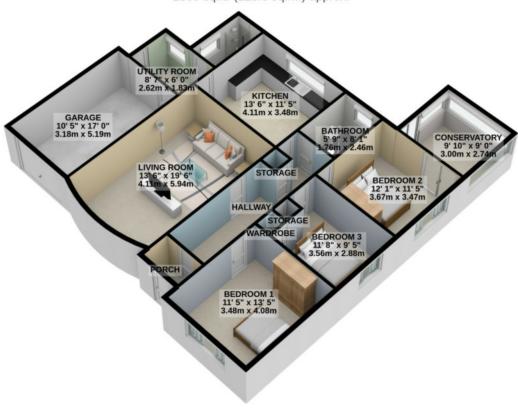

Accommodation Comprises:-

Porch, Entrance Hall with Airing Cupboard and Cloaks Cupboard, Large Lounge with Bow Window,

Refurbished Fitted Kitchen in 2017 with Neff Double Oven and Hob, Family Bathroom Renovated in 2015,

Separate Utility Room Leading to Integral Garage and Rear Garden, Shower Room (in need of upgrading),

Three Double Bedrooms, Conservatory with New Roof 2016 Leading to Rear Garden, Beautiful Rear Garden laid to Lawn with Fencing, Mature Hedging and Established Flower Beds & Shrubs, Greenhouse.

The Garden extends to the Side and Front.

Oil Fired Central Heating with new Double Bunded Tank 2017.

Upvc Double Glazed Throughout,

Electrical Review and Work Completed 2016.

New Electric Garage Door 2016

Inclusions: to be discussed Services: All Mains Services Connected Total Rates: £869.97

GROUND FLOOR 1385 sq.ft. (128.6 sq.m.) approx.

TOTAL FLOOR AREA: 1385 sq.ft. (128.6 sq.m.) approx.

Whilst all particulars are believed to be correct, neither Property Wise Limited, or their clients guarantee their accuracy nor are they intended to form part of any contract. Floorplans are for illustrative purposes only, decorative finishes, fixtures, fittings and furnishings do not represent the current state of the property.