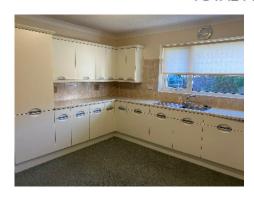

Accommodation Comprises:-

Porch, Entrance Hall with Airing Cupboard and Cloaks Cupboard, Large Lounge with Bow Window,

Refurbished Fitted Kitchen in 2017 with Neff Double Oven and Hob, Family Bathroom Renovated in 2015,