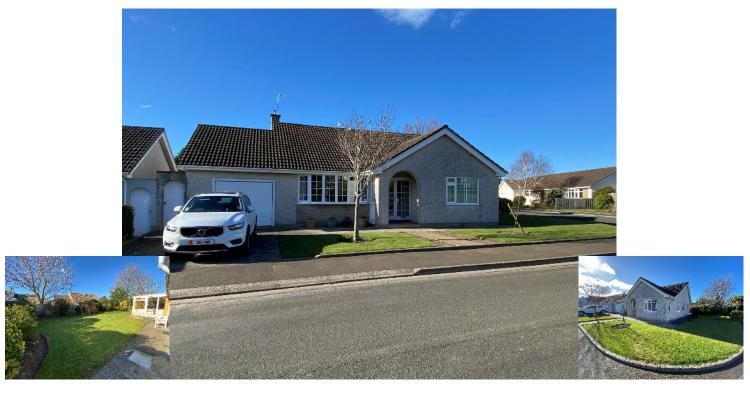

## 3 Marlborough Crescent Ramsey, IM8 3NE £424,950

Detached True Bungalow on a Large Corner Plot Situated in a Sought After Location, close to Ramsey Town Centre. The Bungalow Benefits from some Updating over the past 7 years.

The Garden extends to the Side and Front.

Oil Fired Central Heating with new Double Bunded Tank 2017.

Upvc Double Glazed Throughout,

Electrical Review and Work Completed 2016.

New Electric Garage Door 2016

'No Onward Chain'

**Directions:** From the traffic lights in Parliament Square, drive north along Bowring Road an continue to the top of the hill. Travel past the Grove Museum then take the next left into Thornhill Park. Follow the road to the right, then take the 3<sup>rd</sup> turning on the right into Marlborough Way, then right again onto Marlborough Crescent and the property can be found on the left hand side.