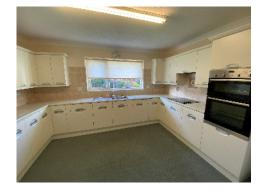

Accommodation Comprises:-

Porch, Entrance Hall with Airing Cupboard and Cloaks Cupboard, Large Lounge with Bow Window,

Refurbished Fitted Kitchen in 2017 with Neff Double Oven and Hob, Family Bathroom Renovated in 2015,