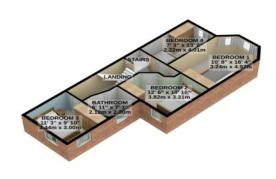

Oil Fired Central Heating

Inclusions: All Flooring Blinds & Light Fittings Services: All Mains Services Connected

Rateable Value: £128.00 Rates payable: £ 1324.94 (including water rates)

1ST FLOOR 651 sq.ft. (60.5 sq.m.) approx.