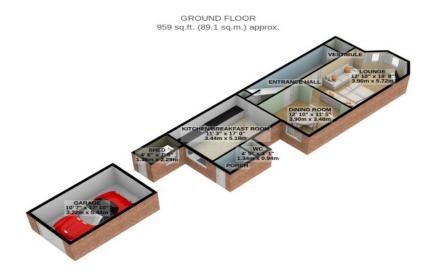

Oil Fired Central Heating

Inclusions: All Flooring Blinds & Light Fittings Services: All Mains Services Connected

Rateable Value: £128.00 Rates payable: £ 1324.94 (including water rates)

1ST FLOOR 651 sq.ft. (60.5 sq.m.) approx.