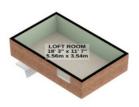

ATTIC ROOM 212 sq.ft. (19.7 sq.m.) approx.

TOTAL FLOOR AREA: 1822 sq.ft. (169.3 sq.m.) approx.

For illustrative purposes only. Decorative finishes, fixtures, fittings and furnishings do not represent the current state of the property. Measurements are approximate. Not to scale. Made with Metropix © 2023