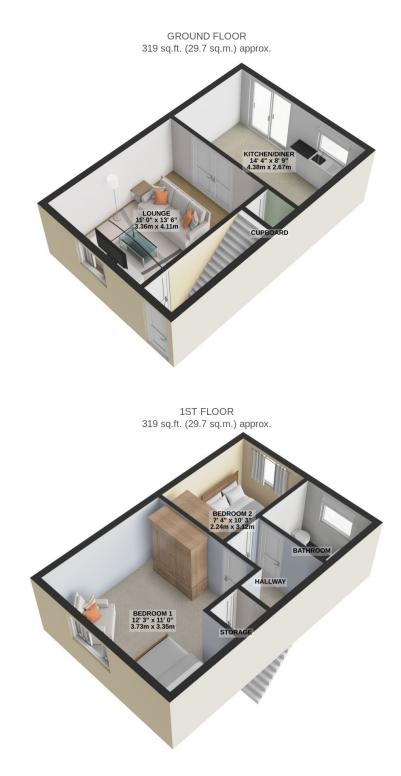

## A Spacious Well Presented 2 Bed Mid Terrace House Situated in a Sought After Location Within Walking Distance To The Schools, Swimming Pool and Shops

Entrance Opens Into Hallway Leading to a Spacious Lounge With Under Stairs Storage

Modern Open Plan Kitchen/Diner with Electric Oven and Hob 1 Good Size Double Bedroom

A Further Double Bedroom

Modern Family Bathroom

Easily Maintained Rear Garden

Gas Fired Central Heating - New Boiler 2022

## Inclusions: to be confirmed

Services: Mains Water, gas and Electric Services Connected

TOTAL FLOOR AREA : 639 sq.ft. (59.3 sq.m.) approx.

For illustrative purposes only. Decorative finishes, fixtures, fittings and furnishings do not represent the current state of the property. Measurements are approximate. Not to scale. Made with Metropix © 2024