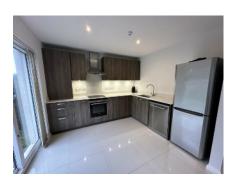

## An Attractive 2 Bed Modern Ground Floor Apartment Situated in A Sought After Location Close to All Local Amenities and Schools In The Heart of Peel

Spacious Open Plan Lounge, Dining Area and Kitchen with Built in Siemens Oven, Fitted Dishwasher and Separate Fridge Freezer Fully Tiled Kitchen Floor 2 Good Sized Double Bedrooms, one with Fitted Double Wardrobes Modern Bathroom with Over Bath Shower Storage Cupboard Fitted for Washing Machine and Tumble Dryer Newly Decorated Throughout Enclosed Rear Garden/Patio Area 2 Allocated Parking Spaces To The Rear UPVC Glazing Throughout Gas Fired Central Heating NO ONWARD CHAIN 1 Year Left on NHBC \*\*Perfect for First Time Buyers and Investors\*\*