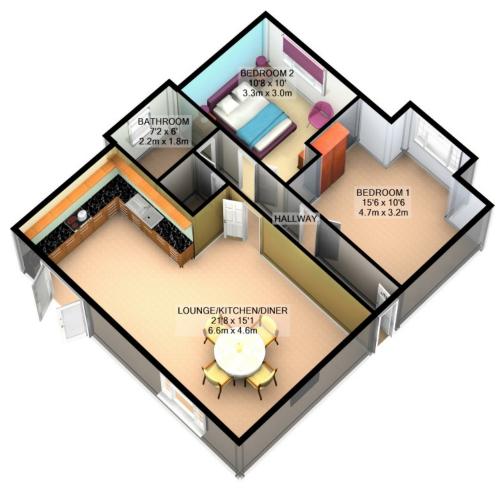

## Rates payable: TBA Inclusions: Carpets, Curtains and Light Fittings

Services: All Mains Services Connected

TOTAL APPROX. FLOOR AREA 758 SQ.FT. (70.4 SQ.M.)

For illustrative purposes only. Decorative finishes, fixtures, fittings and furnishings do not represent the current state of the property. Measurements are approximate. Not to scale Made with Metropix ©2018