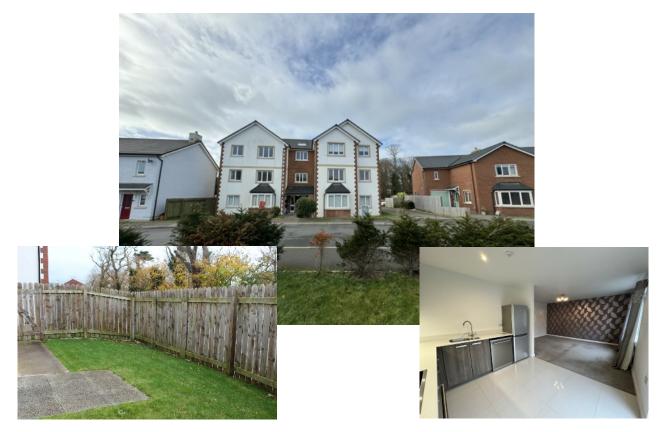

## 10 Raad Bridjeen Reayrt Ny Cronk, Peel £225,000

## An Attractive 2 Bed Modern Ground Floor Apartment Situated in A Sought After Location Close to All Local Amenities and Schools In The Heart of Peel

Spacious Open Plan Lounge, Dining Area and Kitchen with Built in Siemens Oven, Fitted Dishwasher and Separate Fridge Freezer Fully Tiled Kitchen Floor 2 Good Sized Double Bedrooms, one with Fitted Double Wardrobes Modern Bathroom with Over Bath Shower Storage Cupboard Fitted for Washing Machine and Tumble Dryer Newly Decorated Throughout Enclosed Rear Garden/Patio Area 2 Allocated Parking Spaces To The Rear UPVC Glazing Throughout Gas Fired Central Heating NO ONWARD CHAIN 1 Year Left on NHBC \*\*Perfect for First Time Buyers and Investors\*\*

**Directions:** Travelling out of Peel on the Poortown Road past Shoprite and Peel Clothworkers, turn right at the roundabout just after the campsite on your left. At the next roundabout turn left and turn right approximately 100 yards up the road into Raad Bridjeen. Follow The Road Round And You Will See The Apartment Blocks On The Right Hand Side Clearly Identified by Our For Sale Board.