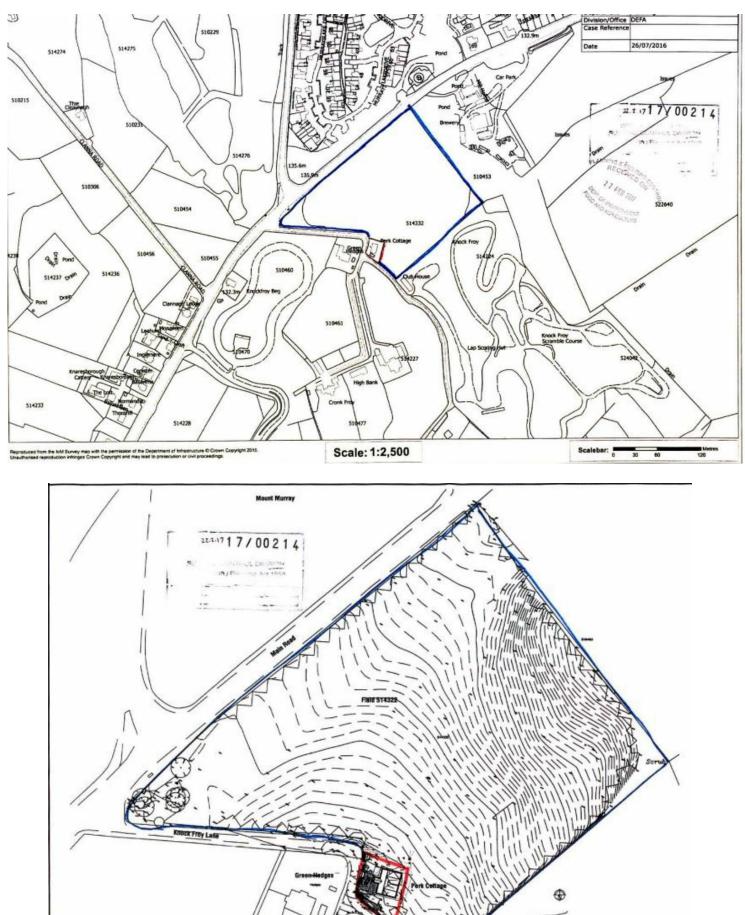

## Accommodation Upstairs :-

4 Bedrooms all En-suite 2 with Dressing Rooms

Approximately 7 Acres which has 2 gated accesses on the A5 Road

Directions:- Travelling out of Douglas continuing up Richmond Hill just past The Forge Restaurant on the Left, turn left onto Knock Froy. The Existing Property and Land can be found a short distance on the left clearly Identified by our For Sale Board.

0/A SITE PLAN 1:1000

Large Detached Garage With Shower Room and ample Storage cupboards:-Accommodation up stairs comprises immaculate Open Plan Lounge/Diner, 1 Double Bedroom with an En-Suite Bathroom. Balcony with Spectacular Country & Sea Views.