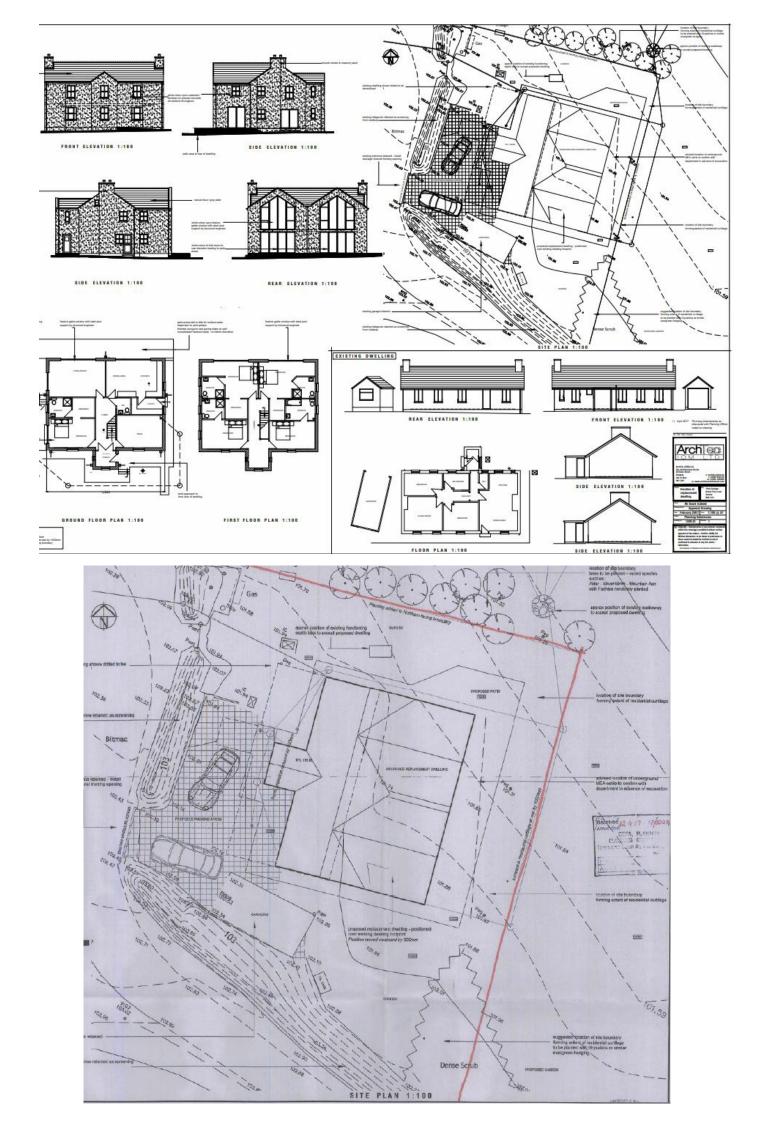

Accommodation Downstairs :-

Porch, Lounge, Open Plan Kitchen/Diner, Snug, WC, Bedroom with En-suite & Dressing Room

## Accommodation Upstairs :-

4 Bedrooms all En-suite 2 with Dressing Rooms

Approximately 7 Acres which has 2 gated accesses on the A5 Road

Directions:- Travelling out of Douglas continuing up Richmond Hill just past The Forge Restaurant on the Left, turn left onto Knock Froy. The Existing Property and Land can be found a short distance on the left clearly Identified by our For Sale Board.

0/A SITE PLAN 1:1000

Large Detached Garage With Shower Room and ample Storage cupboards:-Accommodation up stairs comprises immaculate Open Plan Lounge/Diner, 1 Double Bedroom with an En-Suite Bathroom. Balcony with Spectacular Country & Sea Views.