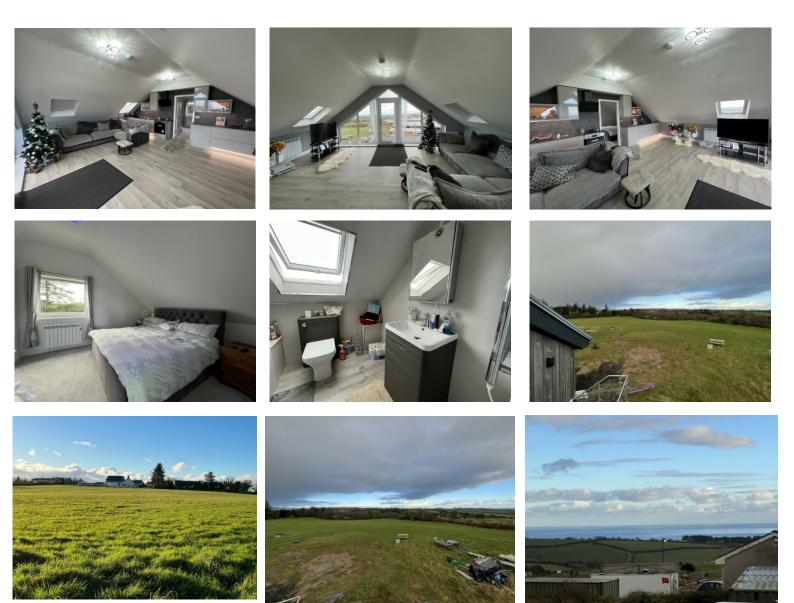

0/A SITE PLAN 1:1000

Large Detached Garage With Shower Room and ample Storage cupboards:-Accommodation up stairs comprises immaculate Open Plan Lounge/Diner, 1 Double Bedroom with an En-Suite Bathroom. Balcony with Spectacular Country & Sea Views.